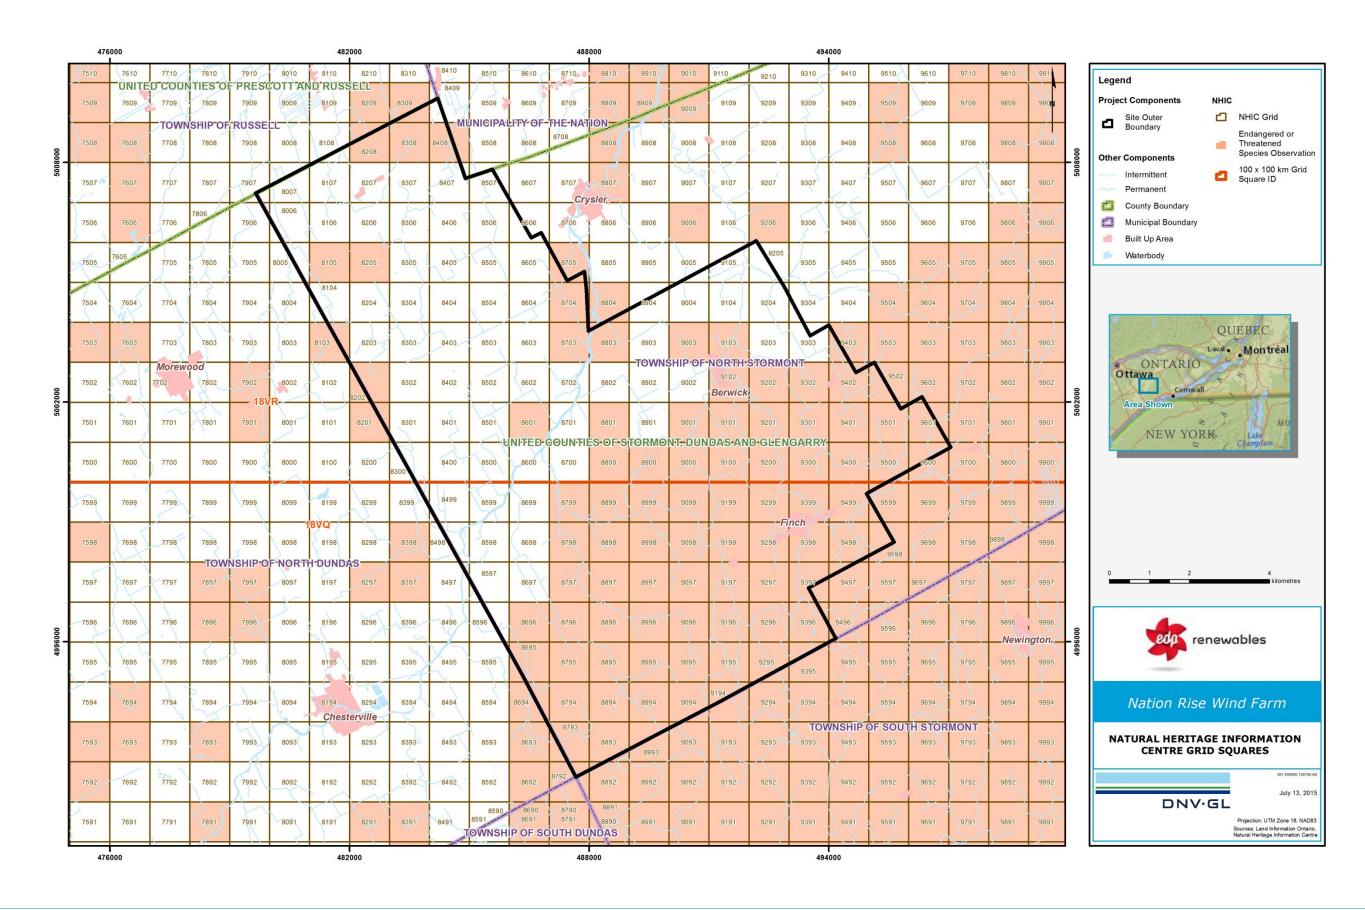

# **1. SITE CONSIDERATIONS MAPS**

DNV GL – Document No. 800916-CAMO-T-01-A, Issue: A, Status: Draft 2. www.dnvgl.com

| ge                                                                                                                                                                                                                                                                                                                                                                                                                                                                                                                                                                                                                                                                                                                                                                                                                                                                                                                                                                                                                                                                                                                                                                                                                                                                                                                                                                                                                                                                                                                                                                                                                                                                                                                                                                                                                                                                                                                                                                                                                                                                                                                                                                                                                                                                                                                                                                                                                                                                                                                                                       | nd                                            |      |                                                |  |
|----------------------------------------------------------------------------------------------------------------------------------------------------------------------------------------------------------------------------------------------------------------------------------------------------------------------------------------------------------------------------------------------------------------------------------------------------------------------------------------------------------------------------------------------------------------------------------------------------------------------------------------------------------------------------------------------------------------------------------------------------------------------------------------------------------------------------------------------------------------------------------------------------------------------------------------------------------------------------------------------------------------------------------------------------------------------------------------------------------------------------------------------------------------------------------------------------------------------------------------------------------------------------------------------------------------------------------------------------------------------------------------------------------------------------------------------------------------------------------------------------------------------------------------------------------------------------------------------------------------------------------------------------------------------------------------------------------------------------------------------------------------------------------------------------------------------------------------------------------------------------------------------------------------------------------------------------------------------------------------------------------------------------------------------------------------------------------------------------------------------------------------------------------------------------------------------------------------------------------------------------------------------------------------------------------------------------------------------------------------------------------------------------------------------------------------------------------------------------------------------------------------------------------------------------------|-----------------------------------------------|------|------------------------------------------------|--|
| oje                                                                                                                                                                                                                                                                                                                                                                                                                                                                                                                                                                                                                                                                                                                                                                                                                                                                                                                                                                                                                                                                                                                                                                                                                                                                                                                                                                                                                                                                                                                                                                                                                                                                                                                                                                                                                                                                                                                                                                                                                                                                                                                                                                                                                                                                                                                                                                                                                                                                                                                                                      | ct Components                                 |      | Intermittent<br>Watercourse                    |  |
|                                                                                                                                                                                                                                                                                                                                                                                                                                                                                                                                                                                                                                                                                                                                                                                                                                                                                                                                                                                                                                                                                                                                                                                                                                                                                                                                                                                                                                                                                                                                                                                                                                                                                                                                                                                                                                                                                                                                                                                                                                                                                                                                                                                                                                                                                                                                                                                                                                                                                                                                                          | Potential<br>Connection Point<br>Locations    | ~~~  | Permanent<br>Watercourse                       |  |
| 2                                                                                                                                                                                                                                                                                                                                                                                                                                                                                                                                                                                                                                                                                                                                                                                                                                                                                                                                                                                                                                                                                                                                                                                                                                                                                                                                                                                                                                                                                                                                                                                                                                                                                                                                                                                                                                                                                                                                                                                                                                                                                                                                                                                                                                                                                                                                                                                                                                                                                                                                                        | Site Outer                                    | Ē.   | County Boundary                                |  |
|                                                                                                                                                                                                                                                                                                                                                                                                                                                                                                                                                                                                                                                                                                                                                                                                                                                                                                                                                                                                                                                                                                                                                                                                                                                                                                                                                                                                                                                                                                                                                                                                                                                                                                                                                                                                                                                                                                                                                                                                                                                                                                                                                                                                                                                                                                                                                                                                                                                                                                                                                          | Boundary                                      | E    | Municipal Boundary                             |  |
| he                                                                                                                                                                                                                                                                                                                                                                                                                                                                                                                                                                                                                                                                                                                                                                                                                                                                                                                                                                                                                                                                                                                                                                                                                                                                                                                                                                                                                                                                                                                                                                                                                                                                                                                                                                                                                                                                                                                                                                                                                                                                                                                                                                                                                                                                                                                                                                                                                                                                                                                                                       | Components                                    |      | Lot Line                                       |  |
|                                                                                                                                                                                                                                                                                                                                                                                                                                                                                                                                                                                                                                                                                                                                                                                                                                                                                                                                                                                                                                                                                                                                                                                                                                                                                                                                                                                                                                                                                                                                                                                                                                                                                                                                                                                                                                                                                                                                                                                                                                                                                                                                                                                                                                                                                                                                                                                                                                                                                                                                                          | Existing Hydro-One                            |      | Built Up Area                                  |  |
| <                                                                                                                                                                                                                                                                                                                                                                                                                                                                                                                                                                                                                                                                                                                                                                                                                                                                                                                                                                                                                                                                                                                                                                                                                                                                                                                                                                                                                                                                                                                                                                                                                                                                                                                                                                                                                                                                                                                                                                                                                                                                                                                                                                                                                                                                                                                                                                                                                                                                                                                                                        | Substation                                    |      | Regional Candidate<br>ANSI, Life Science       |  |
|                                                                                                                                                                                                                                                                                                                                                                                                                                                                                                                                                                                                                                                                                                                                                                                                                                                                                                                                                                                                                                                                                                                                                                                                                                                                                                                                                                                                                                                                                                                                                                                                                                                                                                                                                                                                                                                                                                                                                                                                                                                                                                                                                                                                                                                                                                                                                                                                                                                                                                                                                          | Airport                                       |      | Provincial<br>ANSI Life Science                |  |
|                                                                                                                                                                                                                                                                                                                                                                                                                                                                                                                                                                                                                                                                                                                                                                                                                                                                                                                                                                                                                                                                                                                                                                                                                                                                                                                                                                                                                                                                                                                                                                                                                                                                                                                                                                                                                                                                                                                                                                                                                                                                                                                                                                                                                                                                                                                                                                                                                                                                                                                                                          | Heritage Feature<br>CityLights Solar Project  |      | Airport                                        |  |
|                                                                                                                                                                                                                                                                                                                                                                                                                                                                                                                                                                                                                                                                                                                                                                                                                                                                                                                                                                                                                                                                                                                                                                                                                                                                                                                                                                                                                                                                                                                                                                                                                                                                                                                                                                                                                                                                                                                                                                                                                                                                                                                                                                                                                                                                                                                                                                                                                                                                                                                                                          | Area (Canadian Solar)                         | 3    | Wetland                                        |  |
|                                                                                                                                                                                                                                                                                                                                                                                                                                                                                                                                                                                                                                                                                                                                                                                                                                                                                                                                                                                                                                                                                                                                                                                                                                                                                                                                                                                                                                                                                                                                                                                                                                                                                                                                                                                                                                                                                                                                                                                                                                                                                                                                                                                                                                                                                                                                                                                                                                                                                                                                                          | Mighty Solar Project<br>Area (Canadian Solar) | B    | Provincially<br>Significant Wetland            |  |
| -                                                                                                                                                                                                                                                                                                                                                                                                                                                                                                                                                                                                                                                                                                                                                                                                                                                                                                                                                                                                                                                                                                                                                                                                                                                                                                                                                                                                                                                                                                                                                                                                                                                                                                                                                                                                                                                                                                                                                                                                                                                                                                                                                                                                                                                                                                                                                                                                                                                                                                                                                        | Arterial / Collector                          | 5    | Waterbody                                      |  |
| _                                                                                                                                                                                                                                                                                                                                                                                                                                                                                                                                                                                                                                                                                                                                                                                                                                                                                                                                                                                                                                                                                                                                                                                                                                                                                                                                                                                                                                                                                                                                                                                                                                                                                                                                                                                                                                                                                                                                                                                                                                                                                                                                                                                                                                                                                                                                                                                                                                                                                                                                                        | Local Road / Street                           | 96   | Wooded Area                                    |  |
| $\checkmark$                                                                                                                                                                                                                                                                                                                                                                                                                                                                                                                                                                                                                                                                                                                                                                                                                                                                                                                                                                                                                                                                                                                                                                                                                                                                                                                                                                                                                                                                                                                                                                                                                                                                                                                                                                                                                                                                                                                                                                                                                                                                                                                                                                                                                                                                                                                                                                                                                                                                                                                                             | Railway                                       |      |                                                |  |
|                                                                                                                                                                                                                                                                                                                                                                                                                                                                                                                                                                                                                                                                                                                                                                                                                                                                                                                                                                                                                                                                                                                                                                                                                                                                                                                                                                                                                                                                                                                                                                                                                                                                                                                                                                                                                                                                                                                                                                                                                                                                                                                                                                                                                                                                                                                                                                                                                                                                                                                                                          | 115 kV<br>Transmission Line                   | Cons | ultation Zones                                 |  |
| •                                                                                                                                                                                                                                                                                                                                                                                                                                                                                                                                                                                                                                                                                                                                                                                                                                                                                                                                                                                                                                                                                                                                                                                                                                                                                                                                                                                                                                                                                                                                                                                                                                                                                                                                                                                                                                                                                                                                                                                                                                                                                                                                                                                                                                                                                                                                                                                                                                                                                                                                                        | 230 kV<br>Transmission Line                   |      | Provincially<br>Significant Wetland<br>(120 m) |  |
| QUEBEC<br>ONTARIO<br>ONTARIO<br>Ottawa<br>conveil<br>Area Shown<br>NEW YORK<br>Low<br>Montréal<br>Montréal<br>Montréal<br>Montréal<br>Montréal<br>Montréal<br>Montréal<br>Montréal<br>Montréal<br>Montréal<br>Montréal<br>Montréal<br>Montréal<br>Montréal<br>Montréal<br>Montréal<br>Montréal<br>Montréal<br>Montréal<br>Montréal<br>Montréal<br>Montréal<br>Montréal<br>Montréal<br>Montréal<br>Montréal<br>Montréal<br>Montréal<br>Montréal<br>Montréal<br>Montréal<br>Montréal<br>Montréal<br>Montréal<br>Montréal<br>Montréal<br>Montréal<br>Montréal<br>Montréal<br>Montréal<br>Montréal<br>Montréal<br>Montréal<br>Montréal<br>Montréal<br>Montréal<br>Montréal<br>Montréal<br>Montréal<br>Montréal<br>Montréal<br>Montréal<br>Montréal<br>Montréal<br>Montréal<br>Montréal<br>Montréal<br>Montréal<br>Montréal<br>Montréal<br>Montréal<br>Montréal<br>Montréal<br>Montréal<br>Montréal<br>Montréal<br>Montréal<br>Montréal<br>Montréal<br>Montréal<br>Montréal<br>Montréal<br>Montréal<br>Montréal<br>Montréal<br>Montréal<br>Montréal<br>Montréal<br>Montréal<br>Montréal<br>Montréal<br>Montréal<br>Montréal<br>Montréal<br>Montréal<br>Montréal<br>Montréal<br>Montréal<br>Montréal<br>Montréal<br>Montréal<br>Montréal<br>Montréal<br>Montréal<br>Montréal<br>Montréal<br>Montréal<br>Montréal<br>Montréal<br>Montréal<br>Montréal<br>Montréal<br>Montréal<br>Montréal<br>Montréal<br>Montréal<br>Montréal<br>Montréal<br>Montréal<br>Montréal<br>Montréal<br>Montréal<br>Montréal<br>Montréal<br>Montréal<br>Montréal<br>Montréal<br>Montréal<br>Montréal<br>Montréal<br>Montréal<br>Montréal<br>Montréal<br>Montréal<br>Montréal<br>Montréal<br>Montréal<br>Montréal<br>Montréal<br>Montréal<br>Montréal<br>Montréal<br>Montréal<br>Montréal<br>Montréal<br>Montréal<br>Montréal<br>Montréal<br>Montréal<br>Montréal<br>Montréal<br>Montréal<br>Montréal<br>Montréal<br>Montréal<br>Montréal<br>Montréal<br>Montréal<br>Montréal<br>Montréal<br>Montréal<br>Montréal<br>Montréal<br>Montréal<br>Montréal<br>Montréal<br>Montréal<br>Montréal<br>Montréal<br>Montréal<br>Montréal<br>Montréal<br>Montréal<br>Montréal<br>Montréal<br>Montréal<br>Montréal<br>Montréal<br>Montréal<br>Montréal<br>Montréal<br>Montréal<br>Montréal<br>Montréal<br>Montréal<br>Montréal<br>Montréal<br>Montréal<br>Montréal<br>Montréal<br>Montréal<br>Montréal<br>Montréal<br>Montréal<br>Montréal<br>Montréal<br>Montréal<br>Montréal<br>Montréal<br>Montréal<br>Montréal<br>Montréal<br>Montréal<br>Montréal<br>Montréal<br>Montréal<br>Montréal<br>Montré |                                               |      |                                                |  |
| renewables                                                                                                                                                                                                                                                                                                                                                                                                                                                                                                                                                                                                                                                                                                                                                                                                                                                                                                                                                                                                                                                                                                                                                                                                                                                                                                                                                                                                                                                                                                                                                                                                                                                                                                                                                                                                                                                                                                                                                                                                                                                                                                                                                                                                                                                                                                                                                                                                                                                                                                                                               |                                               |      |                                                |  |
| DETAILED MAP<br>- OVERVIEW -                                                                                                                                                                                                                                                                                                                                                                                                                                                                                                                                                                                                                                                                                                                                                                                                                                                                                                                                                                                                                                                                                                                                                                                                                                                                                                                                                                                                                                                                                                                                                                                                                                                                                                                                                                                                                                                                                                                                                                                                                                                                                                                                                                                                                                                                                                                                                                                                                                                                                                                             |                                               |      |                                                |  |
|                                                                                                                                                                                                                                                                                                                                                                                                                                                                                                                                                                                                                                                                                                                                                                                                                                                                                                                                                                                                                                                                                                                                                                                                                                                                                                                                                                                                                                                                                                                                                                                                                                                                                                                                                                                                                                                                                                                                                                                                                                                                                                                                                                                                                                                                                                                                                                                                                                                                                                                                                          |                                               |      | 001-000000-150703-AD                           |  |

### Projection: UTM Zone 18, NAD83 Sources: Land Information Ontario, OurAirport, OHT Online Plaque Guide, Canada's Historic Places Register, United Counties of Prescott and Russell

July 13, 2015

DNV GL – Document No. 800916-CAMO-T-01-A, Issue: A, Status: Draft 2. www.dnvgl.com