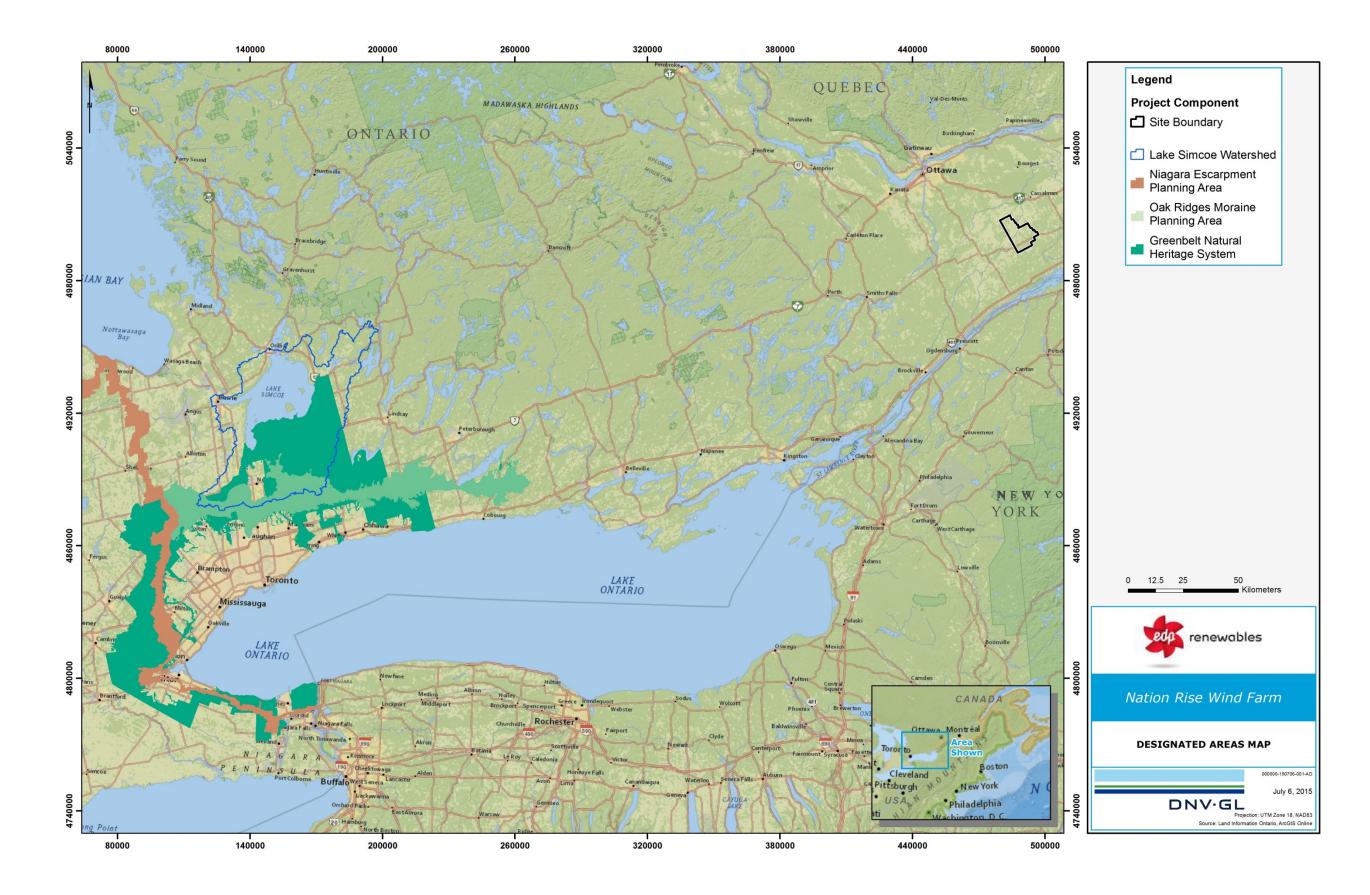

# **1. SITE CONSIDERATIONS MAPS**

DNV GL – Document No. 800916-CAMO-T-01-A, Issue: A, Status: Draft 2. www.dnvgl.com

| ge                                                                                                                                                                                                                                                                                                                                                                                                                                                                                                                                                                                                                                                                                                                                                                                                                                                                                                                                                                                                                                                                                                                                                                                                                                                                                                                                                                                                                                                                                                                                                                                                                                                                                                                                                                                                                                                                                                                                                                                                                                                                                                                                                                                                                                                                                                                                                                                                                                                                                                                                                       | nd                                            |      |                                                |  |
|----------------------------------------------------------------------------------------------------------------------------------------------------------------------------------------------------------------------------------------------------------------------------------------------------------------------------------------------------------------------------------------------------------------------------------------------------------------------------------------------------------------------------------------------------------------------------------------------------------------------------------------------------------------------------------------------------------------------------------------------------------------------------------------------------------------------------------------------------------------------------------------------------------------------------------------------------------------------------------------------------------------------------------------------------------------------------------------------------------------------------------------------------------------------------------------------------------------------------------------------------------------------------------------------------------------------------------------------------------------------------------------------------------------------------------------------------------------------------------------------------------------------------------------------------------------------------------------------------------------------------------------------------------------------------------------------------------------------------------------------------------------------------------------------------------------------------------------------------------------------------------------------------------------------------------------------------------------------------------------------------------------------------------------------------------------------------------------------------------------------------------------------------------------------------------------------------------------------------------------------------------------------------------------------------------------------------------------------------------------------------------------------------------------------------------------------------------------------------------------------------------------------------------------------------------|-----------------------------------------------|------|------------------------------------------------|--|
| oje                                                                                                                                                                                                                                                                                                                                                                                                                                                                                                                                                                                                                                                                                                                                                                                                                                                                                                                                                                                                                                                                                                                                                                                                                                                                                                                                                                                                                                                                                                                                                                                                                                                                                                                                                                                                                                                                                                                                                                                                                                                                                                                                                                                                                                                                                                                                                                                                                                                                                                                                                      | ct Components                                 |      | Intermittent<br>Watercourse                    |  |
|                                                                                                                                                                                                                                                                                                                                                                                                                                                                                                                                                                                                                                                                                                                                                                                                                                                                                                                                                                                                                                                                                                                                                                                                                                                                                                                                                                                                                                                                                                                                                                                                                                                                                                                                                                                                                                                                                                                                                                                                                                                                                                                                                                                                                                                                                                                                                                                                                                                                                                                                                          | Potential<br>Connection Point<br>Locations    | ~~~  | Permanent<br>Watercourse                       |  |
| 2                                                                                                                                                                                                                                                                                                                                                                                                                                                                                                                                                                                                                                                                                                                                                                                                                                                                                                                                                                                                                                                                                                                                                                                                                                                                                                                                                                                                                                                                                                                                                                                                                                                                                                                                                                                                                                                                                                                                                                                                                                                                                                                                                                                                                                                                                                                                                                                                                                                                                                                                                        | Site Outer                                    | Ē.   | County Boundary                                |  |
|                                                                                                                                                                                                                                                                                                                                                                                                                                                                                                                                                                                                                                                                                                                                                                                                                                                                                                                                                                                                                                                                                                                                                                                                                                                                                                                                                                                                                                                                                                                                                                                                                                                                                                                                                                                                                                                                                                                                                                                                                                                                                                                                                                                                                                                                                                                                                                                                                                                                                                                                                          | Boundary                                      | E    | Municipal Boundary                             |  |
| he                                                                                                                                                                                                                                                                                                                                                                                                                                                                                                                                                                                                                                                                                                                                                                                                                                                                                                                                                                                                                                                                                                                                                                                                                                                                                                                                                                                                                                                                                                                                                                                                                                                                                                                                                                                                                                                                                                                                                                                                                                                                                                                                                                                                                                                                                                                                                                                                                                                                                                                                                       | Components                                    |      | Lot Line                                       |  |
|                                                                                                                                                                                                                                                                                                                                                                                                                                                                                                                                                                                                                                                                                                                                                                                                                                                                                                                                                                                                                                                                                                                                                                                                                                                                                                                                                                                                                                                                                                                                                                                                                                                                                                                                                                                                                                                                                                                                                                                                                                                                                                                                                                                                                                                                                                                                                                                                                                                                                                                                                          | Existing Hydro-One                            |      | Built Up Area                                  |  |
| <                                                                                                                                                                                                                                                                                                                                                                                                                                                                                                                                                                                                                                                                                                                                                                                                                                                                                                                                                                                                                                                                                                                                                                                                                                                                                                                                                                                                                                                                                                                                                                                                                                                                                                                                                                                                                                                                                                                                                                                                                                                                                                                                                                                                                                                                                                                                                                                                                                                                                                                                                        | Substation                                    |      | Regional Candidate<br>ANSI, Life Science       |  |
|                                                                                                                                                                                                                                                                                                                                                                                                                                                                                                                                                                                                                                                                                                                                                                                                                                                                                                                                                                                                                                                                                                                                                                                                                                                                                                                                                                                                                                                                                                                                                                                                                                                                                                                                                                                                                                                                                                                                                                                                                                                                                                                                                                                                                                                                                                                                                                                                                                                                                                                                                          | Airport                                       |      | Provincial<br>ANSI Life Science                |  |
|                                                                                                                                                                                                                                                                                                                                                                                                                                                                                                                                                                                                                                                                                                                                                                                                                                                                                                                                                                                                                                                                                                                                                                                                                                                                                                                                                                                                                                                                                                                                                                                                                                                                                                                                                                                                                                                                                                                                                                                                                                                                                                                                                                                                                                                                                                                                                                                                                                                                                                                                                          | Heritage Feature<br>CityLights Solar Project  |      | Airport                                        |  |
|                                                                                                                                                                                                                                                                                                                                                                                                                                                                                                                                                                                                                                                                                                                                                                                                                                                                                                                                                                                                                                                                                                                                                                                                                                                                                                                                                                                                                                                                                                                                                                                                                                                                                                                                                                                                                                                                                                                                                                                                                                                                                                                                                                                                                                                                                                                                                                                                                                                                                                                                                          | Area (Canadian Solar)                         | 3    | Wetland                                        |  |
|                                                                                                                                                                                                                                                                                                                                                                                                                                                                                                                                                                                                                                                                                                                                                                                                                                                                                                                                                                                                                                                                                                                                                                                                                                                                                                                                                                                                                                                                                                                                                                                                                                                                                                                                                                                                                                                                                                                                                                                                                                                                                                                                                                                                                                                                                                                                                                                                                                                                                                                                                          | Mighty Solar Project<br>Area (Canadian Solar) | B    | Provincially<br>Significant Wetland            |  |
| -                                                                                                                                                                                                                                                                                                                                                                                                                                                                                                                                                                                                                                                                                                                                                                                                                                                                                                                                                                                                                                                                                                                                                                                                                                                                                                                                                                                                                                                                                                                                                                                                                                                                                                                                                                                                                                                                                                                                                                                                                                                                                                                                                                                                                                                                                                                                                                                                                                                                                                                                                        | Arterial / Collector                          | 5    | Waterbody                                      |  |
| _                                                                                                                                                                                                                                                                                                                                                                                                                                                                                                                                                                                                                                                                                                                                                                                                                                                                                                                                                                                                                                                                                                                                                                                                                                                                                                                                                                                                                                                                                                                                                                                                                                                                                                                                                                                                                                                                                                                                                                                                                                                                                                                                                                                                                                                                                                                                                                                                                                                                                                                                                        | Local Road / Street                           | 96   | Wooded Area                                    |  |
| $\checkmark$                                                                                                                                                                                                                                                                                                                                                                                                                                                                                                                                                                                                                                                                                                                                                                                                                                                                                                                                                                                                                                                                                                                                                                                                                                                                                                                                                                                                                                                                                                                                                                                                                                                                                                                                                                                                                                                                                                                                                                                                                                                                                                                                                                                                                                                                                                                                                                                                                                                                                                                                             | Railway                                       |      |                                                |  |
|                                                                                                                                                                                                                                                                                                                                                                                                                                                                                                                                                                                                                                                                                                                                                                                                                                                                                                                                                                                                                                                                                                                                                                                                                                                                                                                                                                                                                                                                                                                                                                                                                                                                                                                                                                                                                                                                                                                                                                                                                                                                                                                                                                                                                                                                                                                                                                                                                                                                                                                                                          | 115 kV<br>Transmission Line                   | Cons | ultation Zones                                 |  |
| •                                                                                                                                                                                                                                                                                                                                                                                                                                                                                                                                                                                                                                                                                                                                                                                                                                                                                                                                                                                                                                                                                                                                                                                                                                                                                                                                                                                                                                                                                                                                                                                                                                                                                                                                                                                                                                                                                                                                                                                                                                                                                                                                                                                                                                                                                                                                                                                                                                                                                                                                                        | 230 kV<br>Transmission Line                   |      | Provincially<br>Significant Wetland<br>(120 m) |  |
| QUEBEC<br>ONTARIO<br>ONTARIO<br>Ottawa<br>conveil<br>Area Shown<br>NEW YORK<br>Low<br>Montréal<br>Montréal<br>Montréal<br>Montréal<br>Montréal<br>Montréal<br>Montréal<br>Montréal<br>Montréal<br>Montréal<br>Montréal<br>Montréal<br>Montréal<br>Montréal<br>Montréal<br>Montréal<br>Montréal<br>Montréal<br>Montréal<br>Montréal<br>Montréal<br>Montréal<br>Montréal<br>Montréal<br>Montréal<br>Montréal<br>Montréal<br>Montréal<br>Montréal<br>Montréal<br>Montréal<br>Montréal<br>Montréal<br>Montréal<br>Montréal<br>Montréal<br>Montréal<br>Montréal<br>Montréal<br>Montréal<br>Montréal<br>Montréal<br>Montréal<br>Montréal<br>Montréal<br>Montréal<br>Montréal<br>Montréal<br>Montréal<br>Montréal<br>Montréal<br>Montréal<br>Montréal<br>Montréal<br>Montréal<br>Montréal<br>Montréal<br>Montréal<br>Montréal<br>Montréal<br>Montréal<br>Montréal<br>Montréal<br>Montréal<br>Montréal<br>Montréal<br>Montréal<br>Montréal<br>Montréal<br>Montréal<br>Montréal<br>Montréal<br>Montréal<br>Montréal<br>Montréal<br>Montréal<br>Montréal<br>Montréal<br>Montréal<br>Montréal<br>Montréal<br>Montréal<br>Montréal<br>Montréal<br>Montréal<br>Montréal<br>Montréal<br>Montréal<br>Montréal<br>Montréal<br>Montréal<br>Montréal<br>Montréal<br>Montréal<br>Montréal<br>Montréal<br>Montréal<br>Montréal<br>Montréal<br>Montréal<br>Montréal<br>Montréal<br>Montréal<br>Montréal<br>Montréal<br>Montréal<br>Montréal<br>Montréal<br>Montréal<br>Montréal<br>Montréal<br>Montréal<br>Montréal<br>Montréal<br>Montréal<br>Montréal<br>Montréal<br>Montréal<br>Montréal<br>Montréal<br>Montréal<br>Montréal<br>Montréal<br>Montréal<br>Montréal<br>Montréal<br>Montréal<br>Montréal<br>Montréal<br>Montréal<br>Montréal<br>Montréal<br>Montréal<br>Montréal<br>Montréal<br>Montréal<br>Montréal<br>Montréal<br>Montréal<br>Montréal<br>Montréal<br>Montréal<br>Montréal<br>Montréal<br>Montréal<br>Montréal<br>Montréal<br>Montréal<br>Montréal<br>Montréal<br>Montréal<br>Montréal<br>Montréal<br>Montréal<br>Montréal<br>Montréal<br>Montréal<br>Montréal<br>Montréal<br>Montréal<br>Montréal<br>Montréal<br>Montréal<br>Montréal<br>Montréal<br>Montréal<br>Montréal<br>Montréal<br>Montréal<br>Montréal<br>Montréal<br>Montréal<br>Montréal<br>Montréal<br>Montréal<br>Montréal<br>Montréal<br>Montréal<br>Montréal<br>Montréal<br>Montréal<br>Montréal<br>Montréal<br>Montréal<br>Montréal<br>Montréal<br>Montréal<br>Montréal<br>Montréal<br>Montréal<br>Montréal<br>Montréal<br>Montréal<br>Montréal<br>Montréal<br>Montréal<br>Montréal<br>Montré |                                               |      |                                                |  |
| renewables                                                                                                                                                                                                                                                                                                                                                                                                                                                                                                                                                                                                                                                                                                                                                                                                                                                                                                                                                                                                                                                                                                                                                                                                                                                                                                                                                                                                                                                                                                                                                                                                                                                                                                                                                                                                                                                                                                                                                                                                                                                                                                                                                                                                                                                                                                                                                                                                                                                                                                                                               |                                               |      |                                                |  |
| DETAILED MAP<br>- OVERVIEW -                                                                                                                                                                                                                                                                                                                                                                                                                                                                                                                                                                                                                                                                                                                                                                                                                                                                                                                                                                                                                                                                                                                                                                                                                                                                                                                                                                                                                                                                                                                                                                                                                                                                                                                                                                                                                                                                                                                                                                                                                                                                                                                                                                                                                                                                                                                                                                                                                                                                                                                             |                                               |      |                                                |  |
|                                                                                                                                                                                                                                                                                                                                                                                                                                                                                                                                                                                                                                                                                                                                                                                                                                                                                                                                                                                                                                                                                                                                                                                                                                                                                                                                                                                                                                                                                                                                                                                                                                                                                                                                                                                                                                                                                                                                                                                                                                                                                                                                                                                                                                                                                                                                                                                                                                                                                                                                                          |                                               |      | 001-000000-150703-AD                           |  |

### Projection: UTM Zone 18, NAD83 Sources: Land Information Ontario, OurAirport, OHT Online Plaque Guide, Canada's Historic Places Register, United Counties of Prescott and Russell

July 13, 2015

DNV GL – Document No. 800916-CAMO-T-01-A, Issue: A, Status: Draft 2. www.dnvgl.com