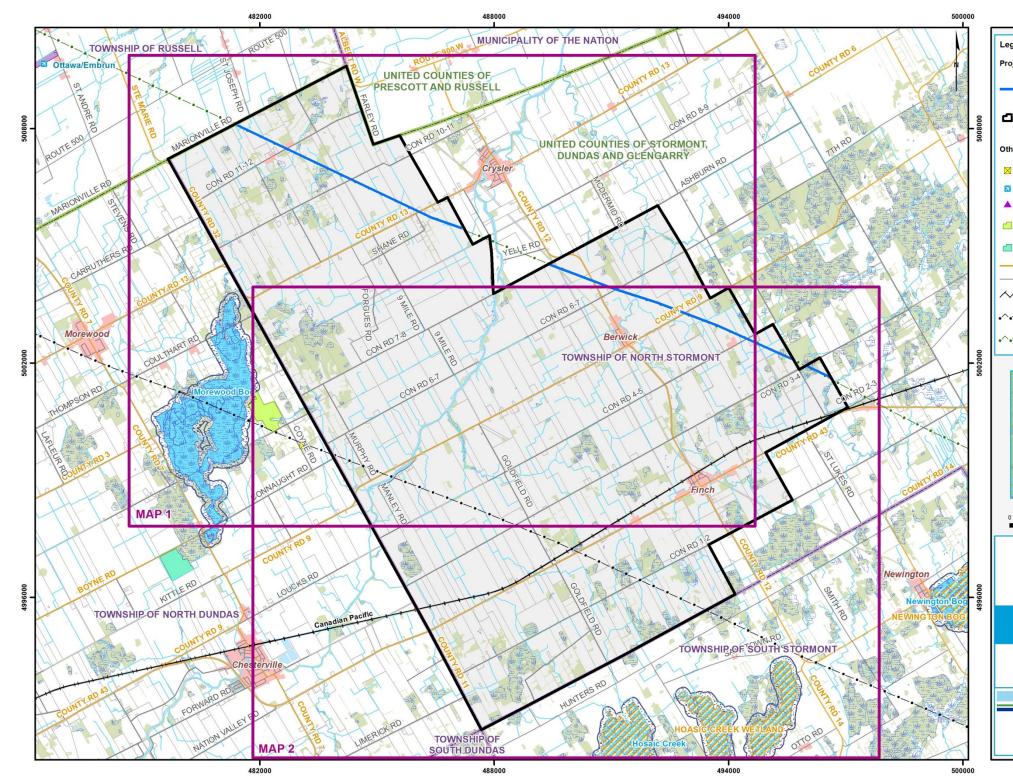

# **1. SITE CONSIDERATIONS MAPS**

DNV GL – Document No. 800916-CAMO-T-01-A, Issue: A, Status: Draft 2. www.dnvgl.com

| ge                                                                                                                                                                                                                                                                                                                                                                                                                                                                                                                                                                                                                                                                                                                                                                                                                                                                                                                                                                                                                                                                                                                                                                                                                                                                                                                                                                                                                                                                                                                                                                                                                                                                                                                                                                                                                                                                                                                                                                                                                                                                                                                                                                                                                                                                                                                                                                                                                                                                                                                                                       | nd                                            |      |                                                |  |
|----------------------------------------------------------------------------------------------------------------------------------------------------------------------------------------------------------------------------------------------------------------------------------------------------------------------------------------------------------------------------------------------------------------------------------------------------------------------------------------------------------------------------------------------------------------------------------------------------------------------------------------------------------------------------------------------------------------------------------------------------------------------------------------------------------------------------------------------------------------------------------------------------------------------------------------------------------------------------------------------------------------------------------------------------------------------------------------------------------------------------------------------------------------------------------------------------------------------------------------------------------------------------------------------------------------------------------------------------------------------------------------------------------------------------------------------------------------------------------------------------------------------------------------------------------------------------------------------------------------------------------------------------------------------------------------------------------------------------------------------------------------------------------------------------------------------------------------------------------------------------------------------------------------------------------------------------------------------------------------------------------------------------------------------------------------------------------------------------------------------------------------------------------------------------------------------------------------------------------------------------------------------------------------------------------------------------------------------------------------------------------------------------------------------------------------------------------------------------------------------------------------------------------------------------------|-----------------------------------------------|------|------------------------------------------------|--|
| oje                                                                                                                                                                                                                                                                                                                                                                                                                                                                                                                                                                                                                                                                                                                                                                                                                                                                                                                                                                                                                                                                                                                                                                                                                                                                                                                                                                                                                                                                                                                                                                                                                                                                                                                                                                                                                                                                                                                                                                                                                                                                                                                                                                                                                                                                                                                                                                                                                                                                                                                                                      | ct Components                                 |      | Intermittent<br>Watercourse                    |  |
|                                                                                                                                                                                                                                                                                                                                                                                                                                                                                                                                                                                                                                                                                                                                                                                                                                                                                                                                                                                                                                                                                                                                                                                                                                                                                                                                                                                                                                                                                                                                                                                                                                                                                                                                                                                                                                                                                                                                                                                                                                                                                                                                                                                                                                                                                                                                                                                                                                                                                                                                                          | Potential<br>Connection Point<br>Locations    | ~~~  | Permanent<br>Watercourse                       |  |
| 2                                                                                                                                                                                                                                                                                                                                                                                                                                                                                                                                                                                                                                                                                                                                                                                                                                                                                                                                                                                                                                                                                                                                                                                                                                                                                                                                                                                                                                                                                                                                                                                                                                                                                                                                                                                                                                                                                                                                                                                                                                                                                                                                                                                                                                                                                                                                                                                                                                                                                                                                                        | Site Outer                                    | Ē.   | County Boundary                                |  |
|                                                                                                                                                                                                                                                                                                                                                                                                                                                                                                                                                                                                                                                                                                                                                                                                                                                                                                                                                                                                                                                                                                                                                                                                                                                                                                                                                                                                                                                                                                                                                                                                                                                                                                                                                                                                                                                                                                                                                                                                                                                                                                                                                                                                                                                                                                                                                                                                                                                                                                                                                          | Boundary                                      | E    | Municipal Boundary                             |  |
| he                                                                                                                                                                                                                                                                                                                                                                                                                                                                                                                                                                                                                                                                                                                                                                                                                                                                                                                                                                                                                                                                                                                                                                                                                                                                                                                                                                                                                                                                                                                                                                                                                                                                                                                                                                                                                                                                                                                                                                                                                                                                                                                                                                                                                                                                                                                                                                                                                                                                                                                                                       | Components                                    |      | Lot Line                                       |  |
|                                                                                                                                                                                                                                                                                                                                                                                                                                                                                                                                                                                                                                                                                                                                                                                                                                                                                                                                                                                                                                                                                                                                                                                                                                                                                                                                                                                                                                                                                                                                                                                                                                                                                                                                                                                                                                                                                                                                                                                                                                                                                                                                                                                                                                                                                                                                                                                                                                                                                                                                                          | Existing Hydro-One                            |      | Built Up Area                                  |  |
| <                                                                                                                                                                                                                                                                                                                                                                                                                                                                                                                                                                                                                                                                                                                                                                                                                                                                                                                                                                                                                                                                                                                                                                                                                                                                                                                                                                                                                                                                                                                                                                                                                                                                                                                                                                                                                                                                                                                                                                                                                                                                                                                                                                                                                                                                                                                                                                                                                                                                                                                                                        | Substation                                    |      | Regional Candidate<br>ANSI, Life Science       |  |
|                                                                                                                                                                                                                                                                                                                                                                                                                                                                                                                                                                                                                                                                                                                                                                                                                                                                                                                                                                                                                                                                                                                                                                                                                                                                                                                                                                                                                                                                                                                                                                                                                                                                                                                                                                                                                                                                                                                                                                                                                                                                                                                                                                                                                                                                                                                                                                                                                                                                                                                                                          | Airport                                       |      | Provincial<br>ANSI Life Science                |  |
|                                                                                                                                                                                                                                                                                                                                                                                                                                                                                                                                                                                                                                                                                                                                                                                                                                                                                                                                                                                                                                                                                                                                                                                                                                                                                                                                                                                                                                                                                                                                                                                                                                                                                                                                                                                                                                                                                                                                                                                                                                                                                                                                                                                                                                                                                                                                                                                                                                                                                                                                                          | Heritage Feature<br>CityLights Solar Project  |      | Airport                                        |  |
|                                                                                                                                                                                                                                                                                                                                                                                                                                                                                                                                                                                                                                                                                                                                                                                                                                                                                                                                                                                                                                                                                                                                                                                                                                                                                                                                                                                                                                                                                                                                                                                                                                                                                                                                                                                                                                                                                                                                                                                                                                                                                                                                                                                                                                                                                                                                                                                                                                                                                                                                                          | Area (Canadian Solar)                         | 3    | Wetland                                        |  |
|                                                                                                                                                                                                                                                                                                                                                                                                                                                                                                                                                                                                                                                                                                                                                                                                                                                                                                                                                                                                                                                                                                                                                                                                                                                                                                                                                                                                                                                                                                                                                                                                                                                                                                                                                                                                                                                                                                                                                                                                                                                                                                                                                                                                                                                                                                                                                                                                                                                                                                                                                          | Mighty Solar Project<br>Area (Canadian Solar) | B    | Provincially<br>Significant Wetland            |  |
| -                                                                                                                                                                                                                                                                                                                                                                                                                                                                                                                                                                                                                                                                                                                                                                                                                                                                                                                                                                                                                                                                                                                                                                                                                                                                                                                                                                                                                                                                                                                                                                                                                                                                                                                                                                                                                                                                                                                                                                                                                                                                                                                                                                                                                                                                                                                                                                                                                                                                                                                                                        | Arterial / Collector                          | 5    | Waterbody                                      |  |
| _                                                                                                                                                                                                                                                                                                                                                                                                                                                                                                                                                                                                                                                                                                                                                                                                                                                                                                                                                                                                                                                                                                                                                                                                                                                                                                                                                                                                                                                                                                                                                                                                                                                                                                                                                                                                                                                                                                                                                                                                                                                                                                                                                                                                                                                                                                                                                                                                                                                                                                                                                        | Local Road / Street                           | 96   | Wooded Area                                    |  |
| $\checkmark$                                                                                                                                                                                                                                                                                                                                                                                                                                                                                                                                                                                                                                                                                                                                                                                                                                                                                                                                                                                                                                                                                                                                                                                                                                                                                                                                                                                                                                                                                                                                                                                                                                                                                                                                                                                                                                                                                                                                                                                                                                                                                                                                                                                                                                                                                                                                                                                                                                                                                                                                             | Railway                                       |      |                                                |  |
|                                                                                                                                                                                                                                                                                                                                                                                                                                                                                                                                                                                                                                                                                                                                                                                                                                                                                                                                                                                                                                                                                                                                                                                                                                                                                                                                                                                                                                                                                                                                                                                                                                                                                                                                                                                                                                                                                                                                                                                                                                                                                                                                                                                                                                                                                                                                                                                                                                                                                                                                                          | 115 kV<br>Transmission Line                   | Cons | ultation Zones                                 |  |
| •                                                                                                                                                                                                                                                                                                                                                                                                                                                                                                                                                                                                                                                                                                                                                                                                                                                                                                                                                                                                                                                                                                                                                                                                                                                                                                                                                                                                                                                                                                                                                                                                                                                                                                                                                                                                                                                                                                                                                                                                                                                                                                                                                                                                                                                                                                                                                                                                                                                                                                                                                        | 230 kV<br>Transmission Line                   |      | Provincially<br>Significant Wetland<br>(120 m) |  |
| QUEBEC<br>ONTARIO<br>ONTARIO<br>Ottawa<br>conveil<br>Area Shown<br>NEW YORK<br>Low<br>Montréal<br>Montréal<br>Montréal<br>Montréal<br>Montréal<br>Montréal<br>Montréal<br>Montréal<br>Montréal<br>Montréal<br>Montréal<br>Montréal<br>Montréal<br>Montréal<br>Montréal<br>Montréal<br>Montréal<br>Montréal<br>Montréal<br>Montréal<br>Montréal<br>Montréal<br>Montréal<br>Montréal<br>Montréal<br>Montréal<br>Montréal<br>Montréal<br>Montréal<br>Montréal<br>Montréal<br>Montréal<br>Montréal<br>Montréal<br>Montréal<br>Montréal<br>Montréal<br>Montréal<br>Montréal<br>Montréal<br>Montréal<br>Montréal<br>Montréal<br>Montréal<br>Montréal<br>Montréal<br>Montréal<br>Montréal<br>Montréal<br>Montréal<br>Montréal<br>Montréal<br>Montréal<br>Montréal<br>Montréal<br>Montréal<br>Montréal<br>Montréal<br>Montréal<br>Montréal<br>Montréal<br>Montréal<br>Montréal<br>Montréal<br>Montréal<br>Montréal<br>Montréal<br>Montréal<br>Montréal<br>Montréal<br>Montréal<br>Montréal<br>Montréal<br>Montréal<br>Montréal<br>Montréal<br>Montréal<br>Montréal<br>Montréal<br>Montréal<br>Montréal<br>Montréal<br>Montréal<br>Montréal<br>Montréal<br>Montréal<br>Montréal<br>Montréal<br>Montréal<br>Montréal<br>Montréal<br>Montréal<br>Montréal<br>Montréal<br>Montréal<br>Montréal<br>Montréal<br>Montréal<br>Montréal<br>Montréal<br>Montréal<br>Montréal<br>Montréal<br>Montréal<br>Montréal<br>Montréal<br>Montréal<br>Montréal<br>Montréal<br>Montréal<br>Montréal<br>Montréal<br>Montréal<br>Montréal<br>Montréal<br>Montréal<br>Montréal<br>Montréal<br>Montréal<br>Montréal<br>Montréal<br>Montréal<br>Montréal<br>Montréal<br>Montréal<br>Montréal<br>Montréal<br>Montréal<br>Montréal<br>Montréal<br>Montréal<br>Montréal<br>Montréal<br>Montréal<br>Montréal<br>Montréal<br>Montréal<br>Montréal<br>Montréal<br>Montréal<br>Montréal<br>Montréal<br>Montréal<br>Montréal<br>Montréal<br>Montréal<br>Montréal<br>Montréal<br>Montréal<br>Montréal<br>Montréal<br>Montréal<br>Montréal<br>Montréal<br>Montréal<br>Montréal<br>Montréal<br>Montréal<br>Montréal<br>Montréal<br>Montréal<br>Montréal<br>Montréal<br>Montréal<br>Montréal<br>Montréal<br>Montréal<br>Montréal<br>Montréal<br>Montréal<br>Montréal<br>Montréal<br>Montréal<br>Montréal<br>Montréal<br>Montréal<br>Montréal<br>Montréal<br>Montréal<br>Montréal<br>Montréal<br>Montréal<br>Montréal<br>Montréal<br>Montréal<br>Montréal<br>Montréal<br>Montréal<br>Montréal<br>Montréal<br>Montréal<br>Montréal<br>Montréal<br>Montréal<br>Montréal<br>Montréal<br>Montréal<br>Montré |                                               |      |                                                |  |
| renewables                                                                                                                                                                                                                                                                                                                                                                                                                                                                                                                                                                                                                                                                                                                                                                                                                                                                                                                                                                                                                                                                                                                                                                                                                                                                                                                                                                                                                                                                                                                                                                                                                                                                                                                                                                                                                                                                                                                                                                                                                                                                                                                                                                                                                                                                                                                                                                                                                                                                                                                                               |                                               |      |                                                |  |
| DETAILED MAP<br>- OVERVIEW -                                                                                                                                                                                                                                                                                                                                                                                                                                                                                                                                                                                                                                                                                                                                                                                                                                                                                                                                                                                                                                                                                                                                                                                                                                                                                                                                                                                                                                                                                                                                                                                                                                                                                                                                                                                                                                                                                                                                                                                                                                                                                                                                                                                                                                                                                                                                                                                                                                                                                                                             |                                               |      |                                                |  |
|                                                                                                                                                                                                                                                                                                                                                                                                                                                                                                                                                                                                                                                                                                                                                                                                                                                                                                                                                                                                                                                                                                                                                                                                                                                                                                                                                                                                                                                                                                                                                                                                                                                                                                                                                                                                                                                                                                                                                                                                                                                                                                                                                                                                                                                                                                                                                                                                                                                                                                                                                          |                                               |      | 001-000000-150703-AD                           |  |

### Projection: UTM Zone 18, NAD83 Sources: Land Information Ontario, OurAirport, OHT Online Plaque Guide, Canada's Historic Places Register, United Counties of Prescott and Russell

July 13, 2015

DNV GL – Document No. 800916-CAMO-T-01-A, Issue: A, Status: Draft 2. www.dnvgl.com