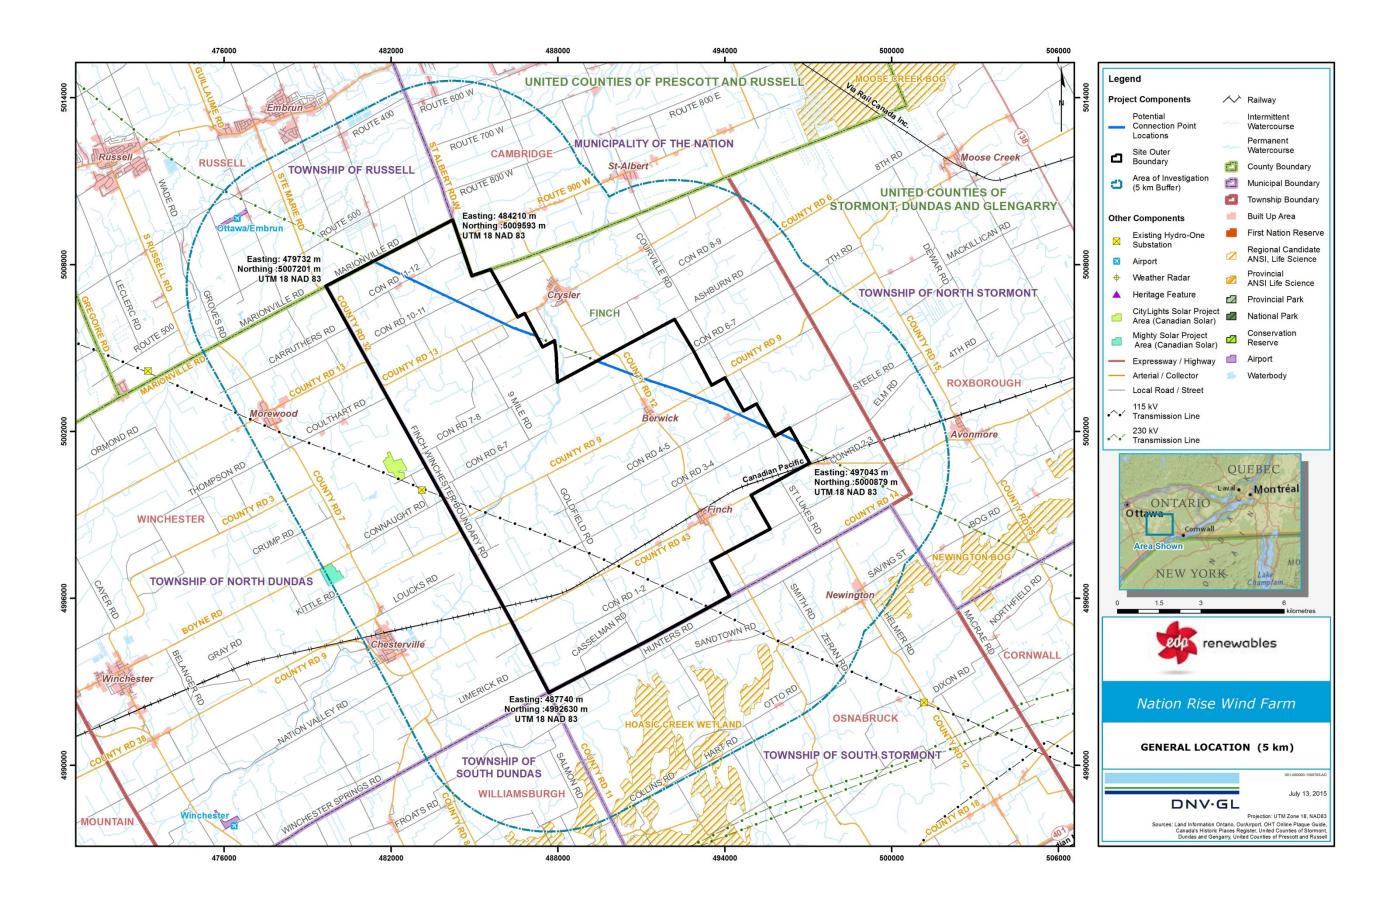

# **1. SITE CONSIDERATIONS MAPS**

DNV GL – Document No. 800916-CAMO-T-01-A, Issue: A, Status: Draft 2. www.dnvgl.com

| ge                                                                                                                                                                                                                                                                                                                                                                                                                                                                                                                                                                                                                                                                                                                                                                                                                                                                                                                                                                                                                                                                                                                                                                                                                                                                                                                                                                                                                                                                                                                                                                                                                                                                                                                                                                                                                                                                                                                                                                                                                                                                                                                                                                                                                                                                                                                                                                                                                                                                                                                                                       | nd                                            |      |                                                |  |
|----------------------------------------------------------------------------------------------------------------------------------------------------------------------------------------------------------------------------------------------------------------------------------------------------------------------------------------------------------------------------------------------------------------------------------------------------------------------------------------------------------------------------------------------------------------------------------------------------------------------------------------------------------------------------------------------------------------------------------------------------------------------------------------------------------------------------------------------------------------------------------------------------------------------------------------------------------------------------------------------------------------------------------------------------------------------------------------------------------------------------------------------------------------------------------------------------------------------------------------------------------------------------------------------------------------------------------------------------------------------------------------------------------------------------------------------------------------------------------------------------------------------------------------------------------------------------------------------------------------------------------------------------------------------------------------------------------------------------------------------------------------------------------------------------------------------------------------------------------------------------------------------------------------------------------------------------------------------------------------------------------------------------------------------------------------------------------------------------------------------------------------------------------------------------------------------------------------------------------------------------------------------------------------------------------------------------------------------------------------------------------------------------------------------------------------------------------------------------------------------------------------------------------------------------------|-----------------------------------------------|------|------------------------------------------------|--|
| oje                                                                                                                                                                                                                                                                                                                                                                                                                                                                                                                                                                                                                                                                                                                                                                                                                                                                                                                                                                                                                                                                                                                                                                                                                                                                                                                                                                                                                                                                                                                                                                                                                                                                                                                                                                                                                                                                                                                                                                                                                                                                                                                                                                                                                                                                                                                                                                                                                                                                                                                                                      | ct Components                                 |      | Intermittent<br>Watercourse                    |  |
|                                                                                                                                                                                                                                                                                                                                                                                                                                                                                                                                                                                                                                                                                                                                                                                                                                                                                                                                                                                                                                                                                                                                                                                                                                                                                                                                                                                                                                                                                                                                                                                                                                                                                                                                                                                                                                                                                                                                                                                                                                                                                                                                                                                                                                                                                                                                                                                                                                                                                                                                                          | Potential<br>Connection Point<br>Locations    | ~~~  | Permanent<br>Watercourse                       |  |
| 2                                                                                                                                                                                                                                                                                                                                                                                                                                                                                                                                                                                                                                                                                                                                                                                                                                                                                                                                                                                                                                                                                                                                                                                                                                                                                                                                                                                                                                                                                                                                                                                                                                                                                                                                                                                                                                                                                                                                                                                                                                                                                                                                                                                                                                                                                                                                                                                                                                                                                                                                                        | Site Outer                                    | Ē.   | County Boundary                                |  |
|                                                                                                                                                                                                                                                                                                                                                                                                                                                                                                                                                                                                                                                                                                                                                                                                                                                                                                                                                                                                                                                                                                                                                                                                                                                                                                                                                                                                                                                                                                                                                                                                                                                                                                                                                                                                                                                                                                                                                                                                                                                                                                                                                                                                                                                                                                                                                                                                                                                                                                                                                          | Boundary                                      | E    | Municipal Boundary                             |  |
| he                                                                                                                                                                                                                                                                                                                                                                                                                                                                                                                                                                                                                                                                                                                                                                                                                                                                                                                                                                                                                                                                                                                                                                                                                                                                                                                                                                                                                                                                                                                                                                                                                                                                                                                                                                                                                                                                                                                                                                                                                                                                                                                                                                                                                                                                                                                                                                                                                                                                                                                                                       | Components                                    |      | Lot Line                                       |  |
|                                                                                                                                                                                                                                                                                                                                                                                                                                                                                                                                                                                                                                                                                                                                                                                                                                                                                                                                                                                                                                                                                                                                                                                                                                                                                                                                                                                                                                                                                                                                                                                                                                                                                                                                                                                                                                                                                                                                                                                                                                                                                                                                                                                                                                                                                                                                                                                                                                                                                                                                                          | Existing Hydro-One                            |      | Built Up Area                                  |  |
| <                                                                                                                                                                                                                                                                                                                                                                                                                                                                                                                                                                                                                                                                                                                                                                                                                                                                                                                                                                                                                                                                                                                                                                                                                                                                                                                                                                                                                                                                                                                                                                                                                                                                                                                                                                                                                                                                                                                                                                                                                                                                                                                                                                                                                                                                                                                                                                                                                                                                                                                                                        | Substation                                    |      | Regional Candidate<br>ANSI, Life Science       |  |
|                                                                                                                                                                                                                                                                                                                                                                                                                                                                                                                                                                                                                                                                                                                                                                                                                                                                                                                                                                                                                                                                                                                                                                                                                                                                                                                                                                                                                                                                                                                                                                                                                                                                                                                                                                                                                                                                                                                                                                                                                                                                                                                                                                                                                                                                                                                                                                                                                                                                                                                                                          | Airport                                       |      | Provincial<br>ANSI Life Science                |  |
|                                                                                                                                                                                                                                                                                                                                                                                                                                                                                                                                                                                                                                                                                                                                                                                                                                                                                                                                                                                                                                                                                                                                                                                                                                                                                                                                                                                                                                                                                                                                                                                                                                                                                                                                                                                                                                                                                                                                                                                                                                                                                                                                                                                                                                                                                                                                                                                                                                                                                                                                                          | Heritage Feature<br>CityLights Solar Project  |      | Airport                                        |  |
|                                                                                                                                                                                                                                                                                                                                                                                                                                                                                                                                                                                                                                                                                                                                                                                                                                                                                                                                                                                                                                                                                                                                                                                                                                                                                                                                                                                                                                                                                                                                                                                                                                                                                                                                                                                                                                                                                                                                                                                                                                                                                                                                                                                                                                                                                                                                                                                                                                                                                                                                                          | Area (Canadian Solar)                         | 3    | Wetland                                        |  |
|                                                                                                                                                                                                                                                                                                                                                                                                                                                                                                                                                                                                                                                                                                                                                                                                                                                                                                                                                                                                                                                                                                                                                                                                                                                                                                                                                                                                                                                                                                                                                                                                                                                                                                                                                                                                                                                                                                                                                                                                                                                                                                                                                                                                                                                                                                                                                                                                                                                                                                                                                          | Mighty Solar Project<br>Area (Canadian Solar) | B    | Provincially<br>Significant Wetland            |  |
| -                                                                                                                                                                                                                                                                                                                                                                                                                                                                                                                                                                                                                                                                                                                                                                                                                                                                                                                                                                                                                                                                                                                                                                                                                                                                                                                                                                                                                                                                                                                                                                                                                                                                                                                                                                                                                                                                                                                                                                                                                                                                                                                                                                                                                                                                                                                                                                                                                                                                                                                                                        | Arterial / Collector                          | 5    | Waterbody                                      |  |
| _                                                                                                                                                                                                                                                                                                                                                                                                                                                                                                                                                                                                                                                                                                                                                                                                                                                                                                                                                                                                                                                                                                                                                                                                                                                                                                                                                                                                                                                                                                                                                                                                                                                                                                                                                                                                                                                                                                                                                                                                                                                                                                                                                                                                                                                                                                                                                                                                                                                                                                                                                        | Local Road / Street                           | 96   | Wooded Area                                    |  |
| $\checkmark$                                                                                                                                                                                                                                                                                                                                                                                                                                                                                                                                                                                                                                                                                                                                                                                                                                                                                                                                                                                                                                                                                                                                                                                                                                                                                                                                                                                                                                                                                                                                                                                                                                                                                                                                                                                                                                                                                                                                                                                                                                                                                                                                                                                                                                                                                                                                                                                                                                                                                                                                             | Railway                                       |      |                                                |  |
|                                                                                                                                                                                                                                                                                                                                                                                                                                                                                                                                                                                                                                                                                                                                                                                                                                                                                                                                                                                                                                                                                                                                                                                                                                                                                                                                                                                                                                                                                                                                                                                                                                                                                                                                                                                                                                                                                                                                                                                                                                                                                                                                                                                                                                                                                                                                                                                                                                                                                                                                                          | 115 kV<br>Transmission Line                   | Cons | ultation Zones                                 |  |
| •                                                                                                                                                                                                                                                                                                                                                                                                                                                                                                                                                                                                                                                                                                                                                                                                                                                                                                                                                                                                                                                                                                                                                                                                                                                                                                                                                                                                                                                                                                                                                                                                                                                                                                                                                                                                                                                                                                                                                                                                                                                                                                                                                                                                                                                                                                                                                                                                                                                                                                                                                        | 230 kV<br>Transmission Line                   |      | Provincially<br>Significant Wetland<br>(120 m) |  |
| QUEBEC<br>ONTARIO<br>ONTARIO<br>Ottawa<br>conveil<br>Area Shown<br>NEW YORK<br>Low<br>Montréal<br>Montréal<br>Montréal<br>Montréal<br>Montréal<br>Montréal<br>Montréal<br>Montréal<br>Montréal<br>Montréal<br>Montréal<br>Montréal<br>Montréal<br>Montréal<br>Montréal<br>Montréal<br>Montréal<br>Montréal<br>Montréal<br>Montréal<br>Montréal<br>Montréal<br>Montréal<br>Montréal<br>Montréal<br>Montréal<br>Montréal<br>Montréal<br>Montréal<br>Montréal<br>Montréal<br>Montréal<br>Montréal<br>Montréal<br>Montréal<br>Montréal<br>Montréal<br>Montréal<br>Montréal<br>Montréal<br>Montréal<br>Montréal<br>Montréal<br>Montréal<br>Montréal<br>Montréal<br>Montréal<br>Montréal<br>Montréal<br>Montréal<br>Montréal<br>Montréal<br>Montréal<br>Montréal<br>Montréal<br>Montréal<br>Montréal<br>Montréal<br>Montréal<br>Montréal<br>Montréal<br>Montréal<br>Montréal<br>Montréal<br>Montréal<br>Montréal<br>Montréal<br>Montréal<br>Montréal<br>Montréal<br>Montréal<br>Montréal<br>Montréal<br>Montréal<br>Montréal<br>Montréal<br>Montréal<br>Montréal<br>Montréal<br>Montréal<br>Montréal<br>Montréal<br>Montréal<br>Montréal<br>Montréal<br>Montréal<br>Montréal<br>Montréal<br>Montréal<br>Montréal<br>Montréal<br>Montréal<br>Montréal<br>Montréal<br>Montréal<br>Montréal<br>Montréal<br>Montréal<br>Montréal<br>Montréal<br>Montréal<br>Montréal<br>Montréal<br>Montréal<br>Montréal<br>Montréal<br>Montréal<br>Montréal<br>Montréal<br>Montréal<br>Montréal<br>Montréal<br>Montréal<br>Montréal<br>Montréal<br>Montréal<br>Montréal<br>Montréal<br>Montréal<br>Montréal<br>Montréal<br>Montréal<br>Montréal<br>Montréal<br>Montréal<br>Montréal<br>Montréal<br>Montréal<br>Montréal<br>Montréal<br>Montréal<br>Montréal<br>Montréal<br>Montréal<br>Montréal<br>Montréal<br>Montréal<br>Montréal<br>Montréal<br>Montréal<br>Montréal<br>Montréal<br>Montréal<br>Montréal<br>Montréal<br>Montréal<br>Montréal<br>Montréal<br>Montréal<br>Montréal<br>Montréal<br>Montréal<br>Montréal<br>Montréal<br>Montréal<br>Montréal<br>Montréal<br>Montréal<br>Montréal<br>Montréal<br>Montréal<br>Montréal<br>Montréal<br>Montréal<br>Montréal<br>Montréal<br>Montréal<br>Montréal<br>Montréal<br>Montréal<br>Montréal<br>Montréal<br>Montréal<br>Montréal<br>Montréal<br>Montréal<br>Montréal<br>Montréal<br>Montréal<br>Montréal<br>Montréal<br>Montréal<br>Montréal<br>Montréal<br>Montréal<br>Montréal<br>Montréal<br>Montréal<br>Montréal<br>Montréal<br>Montréal<br>Montréal<br>Montréal<br>Montréal<br>Montréal<br>Montréal<br>Montréal<br>Montré |                                               |      |                                                |  |
| renewables                                                                                                                                                                                                                                                                                                                                                                                                                                                                                                                                                                                                                                                                                                                                                                                                                                                                                                                                                                                                                                                                                                                                                                                                                                                                                                                                                                                                                                                                                                                                                                                                                                                                                                                                                                                                                                                                                                                                                                                                                                                                                                                                                                                                                                                                                                                                                                                                                                                                                                                                               |                                               |      |                                                |  |
| DETAILED MAP<br>- OVERVIEW -                                                                                                                                                                                                                                                                                                                                                                                                                                                                                                                                                                                                                                                                                                                                                                                                                                                                                                                                                                                                                                                                                                                                                                                                                                                                                                                                                                                                                                                                                                                                                                                                                                                                                                                                                                                                                                                                                                                                                                                                                                                                                                                                                                                                                                                                                                                                                                                                                                                                                                                             |                                               |      |                                                |  |
|                                                                                                                                                                                                                                                                                                                                                                                                                                                                                                                                                                                                                                                                                                                                                                                                                                                                                                                                                                                                                                                                                                                                                                                                                                                                                                                                                                                                                                                                                                                                                                                                                                                                                                                                                                                                                                                                                                                                                                                                                                                                                                                                                                                                                                                                                                                                                                                                                                                                                                                                                          |                                               |      | 001-000000-150703-AD                           |  |

### Projection: UTM Zone 18, NAD83 Sources: Land Information Ontario, OurAirport, OHT Online Plaque Guide, Canada's Historic Places Register, United Counties of Prescott and Russell

July 13, 2015

DNV GL – Document No. 800916-CAMO-T-01-A, Issue: A, Status: Draft 2. www.dnvgl.com