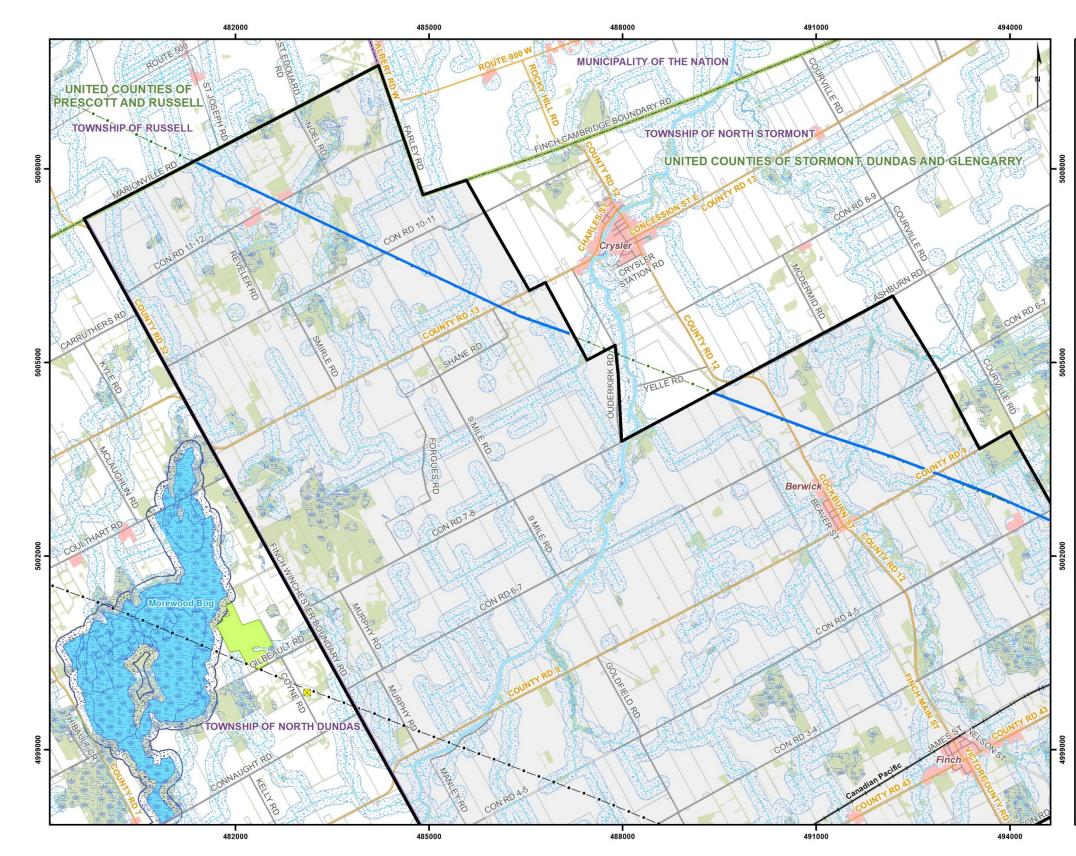

# **1. SITE CONSIDERATIONS MAPS**

DNV GL – Document No. 800916-CAMO-T-01-A, Issue: A, Status: Draft 2. www.dnvgl.com

| ge                                                                                                                                                                                                                                                                                                                                                                                                                                                                                                                                                                                                                                                                                                                                                                                                                                                                                                                                                                                                                                                                                                                                                                                                                                                                                                                                                                                                                                                                                                                                                                                                                                                                                                                                                                                                                                                                                                                                                                                                                                                                                                                                                                                                                                                                                                                                                                                                                                                                                                                                                       | nd                                            |      |                                                |  |
|----------------------------------------------------------------------------------------------------------------------------------------------------------------------------------------------------------------------------------------------------------------------------------------------------------------------------------------------------------------------------------------------------------------------------------------------------------------------------------------------------------------------------------------------------------------------------------------------------------------------------------------------------------------------------------------------------------------------------------------------------------------------------------------------------------------------------------------------------------------------------------------------------------------------------------------------------------------------------------------------------------------------------------------------------------------------------------------------------------------------------------------------------------------------------------------------------------------------------------------------------------------------------------------------------------------------------------------------------------------------------------------------------------------------------------------------------------------------------------------------------------------------------------------------------------------------------------------------------------------------------------------------------------------------------------------------------------------------------------------------------------------------------------------------------------------------------------------------------------------------------------------------------------------------------------------------------------------------------------------------------------------------------------------------------------------------------------------------------------------------------------------------------------------------------------------------------------------------------------------------------------------------------------------------------------------------------------------------------------------------------------------------------------------------------------------------------------------------------------------------------------------------------------------------------------|-----------------------------------------------|------|------------------------------------------------|--|
| oje                                                                                                                                                                                                                                                                                                                                                                                                                                                                                                                                                                                                                                                                                                                                                                                                                                                                                                                                                                                                                                                                                                                                                                                                                                                                                                                                                                                                                                                                                                                                                                                                                                                                                                                                                                                                                                                                                                                                                                                                                                                                                                                                                                                                                                                                                                                                                                                                                                                                                                                                                      | ct Components                                 |      | Intermittent<br>Watercourse                    |  |
|                                                                                                                                                                                                                                                                                                                                                                                                                                                                                                                                                                                                                                                                                                                                                                                                                                                                                                                                                                                                                                                                                                                                                                                                                                                                                                                                                                                                                                                                                                                                                                                                                                                                                                                                                                                                                                                                                                                                                                                                                                                                                                                                                                                                                                                                                                                                                                                                                                                                                                                                                          | Potential<br>Connection Point<br>Locations    | ~~~  | Permanent<br>Watercourse                       |  |
| 2                                                                                                                                                                                                                                                                                                                                                                                                                                                                                                                                                                                                                                                                                                                                                                                                                                                                                                                                                                                                                                                                                                                                                                                                                                                                                                                                                                                                                                                                                                                                                                                                                                                                                                                                                                                                                                                                                                                                                                                                                                                                                                                                                                                                                                                                                                                                                                                                                                                                                                                                                        | Site Outer                                    | Ē.   | County Boundary                                |  |
|                                                                                                                                                                                                                                                                                                                                                                                                                                                                                                                                                                                                                                                                                                                                                                                                                                                                                                                                                                                                                                                                                                                                                                                                                                                                                                                                                                                                                                                                                                                                                                                                                                                                                                                                                                                                                                                                                                                                                                                                                                                                                                                                                                                                                                                                                                                                                                                                                                                                                                                                                          | Boundary                                      | E    | Municipal Boundary                             |  |
| he                                                                                                                                                                                                                                                                                                                                                                                                                                                                                                                                                                                                                                                                                                                                                                                                                                                                                                                                                                                                                                                                                                                                                                                                                                                                                                                                                                                                                                                                                                                                                                                                                                                                                                                                                                                                                                                                                                                                                                                                                                                                                                                                                                                                                                                                                                                                                                                                                                                                                                                                                       | Components                                    |      | Lot Line                                       |  |
|                                                                                                                                                                                                                                                                                                                                                                                                                                                                                                                                                                                                                                                                                                                                                                                                                                                                                                                                                                                                                                                                                                                                                                                                                                                                                                                                                                                                                                                                                                                                                                                                                                                                                                                                                                                                                                                                                                                                                                                                                                                                                                                                                                                                                                                                                                                                                                                                                                                                                                                                                          | Existing Hydro-One                            |      | Built Up Area                                  |  |
| <                                                                                                                                                                                                                                                                                                                                                                                                                                                                                                                                                                                                                                                                                                                                                                                                                                                                                                                                                                                                                                                                                                                                                                                                                                                                                                                                                                                                                                                                                                                                                                                                                                                                                                                                                                                                                                                                                                                                                                                                                                                                                                                                                                                                                                                                                                                                                                                                                                                                                                                                                        | Substation                                    |      | Regional Candidate<br>ANSI, Life Science       |  |
|                                                                                                                                                                                                                                                                                                                                                                                                                                                                                                                                                                                                                                                                                                                                                                                                                                                                                                                                                                                                                                                                                                                                                                                                                                                                                                                                                                                                                                                                                                                                                                                                                                                                                                                                                                                                                                                                                                                                                                                                                                                                                                                                                                                                                                                                                                                                                                                                                                                                                                                                                          | Airport                                       |      | Provincial<br>ANSI Life Science                |  |
|                                                                                                                                                                                                                                                                                                                                                                                                                                                                                                                                                                                                                                                                                                                                                                                                                                                                                                                                                                                                                                                                                                                                                                                                                                                                                                                                                                                                                                                                                                                                                                                                                                                                                                                                                                                                                                                                                                                                                                                                                                                                                                                                                                                                                                                                                                                                                                                                                                                                                                                                                          | Heritage Feature<br>CityLights Solar Project  |      | Airport                                        |  |
|                                                                                                                                                                                                                                                                                                                                                                                                                                                                                                                                                                                                                                                                                                                                                                                                                                                                                                                                                                                                                                                                                                                                                                                                                                                                                                                                                                                                                                                                                                                                                                                                                                                                                                                                                                                                                                                                                                                                                                                                                                                                                                                                                                                                                                                                                                                                                                                                                                                                                                                                                          | Area (Canadian Solar)                         | 3    | Wetland                                        |  |
|                                                                                                                                                                                                                                                                                                                                                                                                                                                                                                                                                                                                                                                                                                                                                                                                                                                                                                                                                                                                                                                                                                                                                                                                                                                                                                                                                                                                                                                                                                                                                                                                                                                                                                                                                                                                                                                                                                                                                                                                                                                                                                                                                                                                                                                                                                                                                                                                                                                                                                                                                          | Mighty Solar Project<br>Area (Canadian Solar) | B    | Provincially<br>Significant Wetland            |  |
| -                                                                                                                                                                                                                                                                                                                                                                                                                                                                                                                                                                                                                                                                                                                                                                                                                                                                                                                                                                                                                                                                                                                                                                                                                                                                                                                                                                                                                                                                                                                                                                                                                                                                                                                                                                                                                                                                                                                                                                                                                                                                                                                                                                                                                                                                                                                                                                                                                                                                                                                                                        | Arterial / Collector                          | 5    | Waterbody                                      |  |
| _                                                                                                                                                                                                                                                                                                                                                                                                                                                                                                                                                                                                                                                                                                                                                                                                                                                                                                                                                                                                                                                                                                                                                                                                                                                                                                                                                                                                                                                                                                                                                                                                                                                                                                                                                                                                                                                                                                                                                                                                                                                                                                                                                                                                                                                                                                                                                                                                                                                                                                                                                        | Local Road / Street                           | 96   | Wooded Area                                    |  |
| $\checkmark$                                                                                                                                                                                                                                                                                                                                                                                                                                                                                                                                                                                                                                                                                                                                                                                                                                                                                                                                                                                                                                                                                                                                                                                                                                                                                                                                                                                                                                                                                                                                                                                                                                                                                                                                                                                                                                                                                                                                                                                                                                                                                                                                                                                                                                                                                                                                                                                                                                                                                                                                             | Railway                                       |      |                                                |  |
|                                                                                                                                                                                                                                                                                                                                                                                                                                                                                                                                                                                                                                                                                                                                                                                                                                                                                                                                                                                                                                                                                                                                                                                                                                                                                                                                                                                                                                                                                                                                                                                                                                                                                                                                                                                                                                                                                                                                                                                                                                                                                                                                                                                                                                                                                                                                                                                                                                                                                                                                                          | 115 kV<br>Transmission Line                   | Cons | ultation Zones                                 |  |
| •                                                                                                                                                                                                                                                                                                                                                                                                                                                                                                                                                                                                                                                                                                                                                                                                                                                                                                                                                                                                                                                                                                                                                                                                                                                                                                                                                                                                                                                                                                                                                                                                                                                                                                                                                                                                                                                                                                                                                                                                                                                                                                                                                                                                                                                                                                                                                                                                                                                                                                                                                        | 230 kV<br>Transmission Line                   |      | Provincially<br>Significant Wetland<br>(120 m) |  |
| QUEBEC<br>ONTARIO<br>ONTARIO<br>Ottawa<br>conveil<br>Area Shown<br>NEW YORK<br>Low<br>Montréal<br>Montréal<br>Montréal<br>Montréal<br>Montréal<br>Montréal<br>Montréal<br>Montréal<br>Montréal<br>Montréal<br>Montréal<br>Montréal<br>Montréal<br>Montréal<br>Montréal<br>Montréal<br>Montréal<br>Montréal<br>Montréal<br>Montréal<br>Montréal<br>Montréal<br>Montréal<br>Montréal<br>Montréal<br>Montréal<br>Montréal<br>Montréal<br>Montréal<br>Montréal<br>Montréal<br>Montréal<br>Montréal<br>Montréal<br>Montréal<br>Montréal<br>Montréal<br>Montréal<br>Montréal<br>Montréal<br>Montréal<br>Montréal<br>Montréal<br>Montréal<br>Montréal<br>Montréal<br>Montréal<br>Montréal<br>Montréal<br>Montréal<br>Montréal<br>Montréal<br>Montréal<br>Montréal<br>Montréal<br>Montréal<br>Montréal<br>Montréal<br>Montréal<br>Montréal<br>Montréal<br>Montréal<br>Montréal<br>Montréal<br>Montréal<br>Montréal<br>Montréal<br>Montréal<br>Montréal<br>Montréal<br>Montréal<br>Montréal<br>Montréal<br>Montréal<br>Montréal<br>Montréal<br>Montréal<br>Montréal<br>Montréal<br>Montréal<br>Montréal<br>Montréal<br>Montréal<br>Montréal<br>Montréal<br>Montréal<br>Montréal<br>Montréal<br>Montréal<br>Montréal<br>Montréal<br>Montréal<br>Montréal<br>Montréal<br>Montréal<br>Montréal<br>Montréal<br>Montréal<br>Montréal<br>Montréal<br>Montréal<br>Montréal<br>Montréal<br>Montréal<br>Montréal<br>Montréal<br>Montréal<br>Montréal<br>Montréal<br>Montréal<br>Montréal<br>Montréal<br>Montréal<br>Montréal<br>Montréal<br>Montréal<br>Montréal<br>Montréal<br>Montréal<br>Montréal<br>Montréal<br>Montréal<br>Montréal<br>Montréal<br>Montréal<br>Montréal<br>Montréal<br>Montréal<br>Montréal<br>Montréal<br>Montréal<br>Montréal<br>Montréal<br>Montréal<br>Montréal<br>Montréal<br>Montréal<br>Montréal<br>Montréal<br>Montréal<br>Montréal<br>Montréal<br>Montréal<br>Montréal<br>Montréal<br>Montréal<br>Montréal<br>Montréal<br>Montréal<br>Montréal<br>Montréal<br>Montréal<br>Montréal<br>Montréal<br>Montréal<br>Montréal<br>Montréal<br>Montréal<br>Montréal<br>Montréal<br>Montréal<br>Montréal<br>Montréal<br>Montréal<br>Montréal<br>Montréal<br>Montréal<br>Montréal<br>Montréal<br>Montréal<br>Montréal<br>Montréal<br>Montréal<br>Montréal<br>Montréal<br>Montréal<br>Montréal<br>Montréal<br>Montréal<br>Montréal<br>Montréal<br>Montréal<br>Montréal<br>Montréal<br>Montréal<br>Montréal<br>Montréal<br>Montréal<br>Montréal<br>Montréal<br>Montréal<br>Montréal<br>Montréal<br>Montréal<br>Montréal<br>Montréal<br>Montréal<br>Montré |                                               |      |                                                |  |
| renewables                                                                                                                                                                                                                                                                                                                                                                                                                                                                                                                                                                                                                                                                                                                                                                                                                                                                                                                                                                                                                                                                                                                                                                                                                                                                                                                                                                                                                                                                                                                                                                                                                                                                                                                                                                                                                                                                                                                                                                                                                                                                                                                                                                                                                                                                                                                                                                                                                                                                                                                                               |                                               |      |                                                |  |
| DETAILED MAP<br>- OVERVIEW -                                                                                                                                                                                                                                                                                                                                                                                                                                                                                                                                                                                                                                                                                                                                                                                                                                                                                                                                                                                                                                                                                                                                                                                                                                                                                                                                                                                                                                                                                                                                                                                                                                                                                                                                                                                                                                                                                                                                                                                                                                                                                                                                                                                                                                                                                                                                                                                                                                                                                                                             |                                               |      |                                                |  |
|                                                                                                                                                                                                                                                                                                                                                                                                                                                                                                                                                                                                                                                                                                                                                                                                                                                                                                                                                                                                                                                                                                                                                                                                                                                                                                                                                                                                                                                                                                                                                                                                                                                                                                                                                                                                                                                                                                                                                                                                                                                                                                                                                                                                                                                                                                                                                                                                                                                                                                                                                          |                                               |      | 001-000000-150703-AD                           |  |

### Projection: UTM Zone 18, NAD83 Sources: Land Information Ontario, OurAirport, OHT Online Plaque Guide, Canada's Historic Places Register, United Counties of Prescott and Russell

July 13, 2015

DNV GL – Document No. 800916-CAMO-T-01-A, Issue: A, Status: Draft 2. www.dnvgl.com