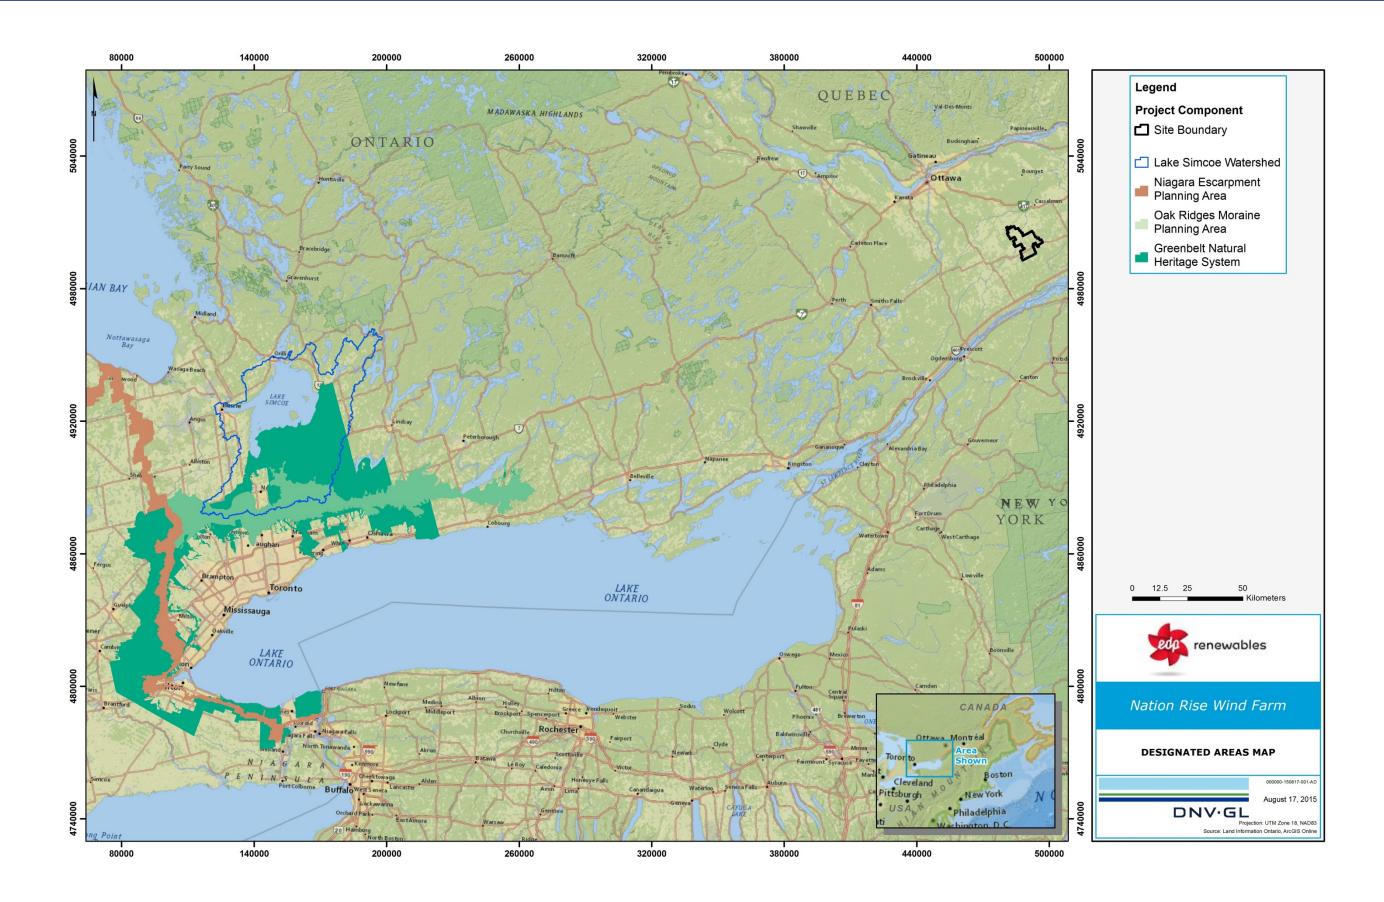

| 3.2.6 LRP Site Considerations Requirements                                                                                                                                                                                                                                                                                                                                                | DNV GL Review / Comment                                                                                                                                                                                                                                                                                                                                                                                                                                                                                                | Requirement Satisfaction                                                                                                                                                                                                                                                                                                                                                                                                                                                                                                                                                                                                                                                                                                                                                                                                                                                                                                                                                              |
|-------------------------------------------------------------------------------------------------------------------------------------------------------------------------------------------------------------------------------------------------------------------------------------------------------------------------------------------------------------------------------------------|------------------------------------------------------------------------------------------------------------------------------------------------------------------------------------------------------------------------------------------------------------------------------------------------------------------------------------------------------------------------------------------------------------------------------------------------------------------------------------------------------------------------|---------------------------------------------------------------------------------------------------------------------------------------------------------------------------------------------------------------------------------------------------------------------------------------------------------------------------------------------------------------------------------------------------------------------------------------------------------------------------------------------------------------------------------------------------------------------------------------------------------------------------------------------------------------------------------------------------------------------------------------------------------------------------------------------------------------------------------------------------------------------------------------------------------------------------------------------------------------------------------------|
| (14) if the Large Renewable Project is to be located on provincial Crown lands (in whole or in part): (i) the boundaries of each Property on which the Site is located, and that Abuts the Property on which the Site is located; and (2) every Provincial Crown Land Lease located on a Property on which the Site is located, and that Abuts the Property on which the Site is located; | The Site is not located on Crown Land.                                                                                                                                                                                                                                                                                                                                                                                                                                                                                 |                                                                                                                                                                                                                                                                                                                                                                                                                                                                                                                                                                                                                                                                                                                                                                                                                                                                                                                                                                                       |
| (15) (i) within a Natural Heritage Information Centre 1 kilometer grid square which contains an "Endangered" or "Threatened" species observation record (protected pursuant to the Endangered Species Act, 2007, SO 2007, c 6);                                                                                                                                                           | DNV GL listed the NHIC species records within 1 kilometer grid square intersecting the Site. The records are presented in Section 3.  See Table below and NHIC Grid Map.                                                                                                                                                                                                                                                                                                                                               | A copy of the Site Considerations Information (including copies of any background reports, sources or materials) must be continuously posted on the Large Renewable Project Website from the date that is at least fifteen (15) days prior to the date of the public community meeting identified in                                                                                                                                                                                                                                                                                                                                                                                                                                                                                                                                                                                                                                                                                  |
| (15) (ii) within 120 meters of a provincially significant area of natural and scientific interest;                                                                                                                                                                                                                                                                                        | DNV GL confirms that this item is included in the Site Considerations, see Detailed Maps.  DNVGL identified no provincially significant area of natural and scientific interest within 120 m of the Site.                                                                                                                                                                                                                                                                                                              | response to Subsection 3.2.6(c), and continuing until the IESO announces the Selected Proponents for this LRP I RFP, if any.  A copy of the Site Considerations Information must have been delivered to the clerk of each Project Community, if applicable, and any other designated official prescribed by each Project Community, acting reasonably.                                                                                                                                                                                                                                                                                                                                                                                                                                                                                                                                                                                                                                |
| (15) (iii) within 120 meters of a known provincially significant wetland;                                                                                                                                                                                                                                                                                                                 | DNV GL confirms that this item is Included in the Site Considerations, see Detailed Maps.  DNV GL identified no provincially significant wetlands within the 120 m of the Site.                                                                                                                                                                                                                                                                                                                                        | This requirement shall be satisfied by: (i) the completion of the <b>Prescribed</b> Form – Site Considerations Confirmation attaching the Site Considerations Information (including reference to any background reports and sources, which must be published on the Registered Proponent's website) and confirming that, in the view of a qualified Independent Engineer, the Site Considerations Information is complete, accurate and consistent with this LRP I RFP and accepted methodologies, industry standards and best practice, provided that:                                                                                                                                                                                                                                                                                                                                                                                                                              |
| (15) (iv) within or Abutting an area designated in the plan approved under the Niagara Escarpment Planning and Development Act, the plan approved under the Oak Ridges Moraine Conservation Act, 2011 and O. Reg. 142/02, the plan approved under the Greenbelt Act, 2005, and the Lake Simcoe watershed (as defined in the Lake Simcoe Protection Act, 2008);                            | The Site is not located in the Niagara Escarpment, the Oak Ridges Moraine, the Greenbelt, or the Lake Simcoe watershed, see Designated Areas Map.  The Site is does not intersect with an area designated in the plan approved under the Niagara Escarpment Planning and Development Act, the plan approved under the Oak Ridges Moraine Conservation Act, 2011 and O. Reg. 142/02, the plan approved under the Greenbelt Act, 2005 or the Lake Simcoe watershed (as defined in the Lake Simcoe Protection Act, 2008). | (i) the Independent Engineer may rely on the views of one or more individuals who have the qualifications, training, expertise and experience in carrying out studies or evaluations as recommended or required by the Renewable Energy Approval and other equivalent environmental assessments or approvals (each a "Qualified Third Party"); and (ii) the Independent Engineer must identify and provide a summary of the qualifications, training, expertise and experience of each Qualified Third Party that it relies upon; and (2) the Registered Proponent's confirmation in the Prescribed Form –Registered Proponent Declarations and substantiating evidence which must include: (i) a screenshot of the Large Renewable Project Website with the Site Considerations Information posted with the date and URL clearly shown; and (ii) copies of courier transmittal sheets evidencing delivery of the Site Considerations Information to each of the Project Communities. |