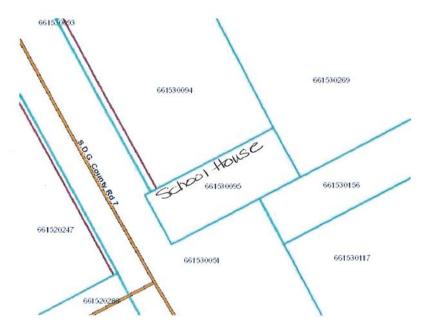

#### Report Generated: 8/24/2015 3:29:48 PM

Township of North Dundas Abandoned/Inactive Cemetery. Data

|       |                      |                            | v         |
|-------|----------------------|----------------------------|-----------|
| File  | Name                 | Location                   | -         |
| 03934 | ABANDONED CEMETERY   | LOT 87 CHESTERVILLE        | 661480202 |
| 03935 | ABANDONED CEMETERY   | LOT 19 CONC 4 CHESTERVILLE | 661480304 |
| 04007 | INKERMAN CEMETERY    | LOT 18 CONC 4 MOUNTAIN     | 72007100  |
| 04009 | LANNIN'S CEMETERY    | Lot 13/14 CONC 2 MOUNTAIN  | 561020103 |
| 04011 | ST PETER'S ANGLICAN  | LOT 13 CONC 2 MOUNTAIN     | 754070199 |
| 04014 | D. GUY FARM CEMETERY | LOT 13/14 CONC 4 MOUNTAIN  | 10000199  |
| 04015 | CROWDER CEMETERY     | LOT 14 CONC 4 MOJINTAIN    | 661020141 |
| 04052 | BROWN'S CEMETERY     | LOT 2 CONC 6 WINCHESTER    | 661020453 |
| 04059 | COYNE CEMETERY       | LOT 24 CONC 7 WINCHESTER   | 661530240 |
|       |                      |                            | 1         |