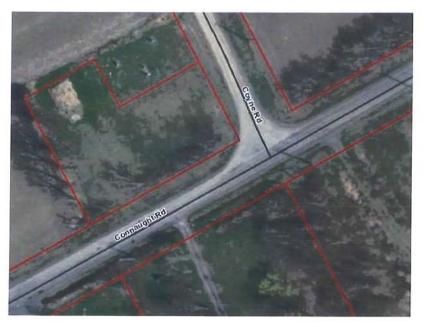

#### Report Generated: 8/24/2015 3:29:48 PM

Township of North Dundas Abandoned/Inactive Cemetery. Data

|       |                      |                            | v         |
|-------|----------------------|----------------------------|-----------|
| File  | Name                 | Location                   | -         |
| 03934 | ABANDONED CEMETERY   | LOT 87 CHESTERVILLE        | 661480202 |
| 03935 | ABANDONED CEMETERY   | LOT 19 CONC 4 CHESTERVILLE | 661480304 |
| 04007 | INKERMAN CEMETERY    | LOT 18 CONC 4 MOUNTAIN     | 72007100  |
| 04009 | LANNIN'S CEMETERY    | Lot 13/14 CONC 2 MOUNTAIN  | 561020103 |
| 04011 | ST PETER'S ANGLICAN  | LOT 13 CONC 2 MOUNTAIN     | 754070199 |
| 04014 | D. GUY FARM CEMETERY | LOT 13/14 CONC 4 MOUNTAIN  | 10000199  |
| 04015 | CROWDER CEMETERY     | LOT 14 CONC 4 MOJINTAIN    | 661020141 |
| 04052 | BROWN'S CEMETERY     | LOT 2 CONC 6 WINCHESTER    | 661020453 |
| 04059 | COYNE CEMETERY       | LOT 24 CONC 7 WINCHESTER   | 661530240 |
|       |                      |                            | 1         |