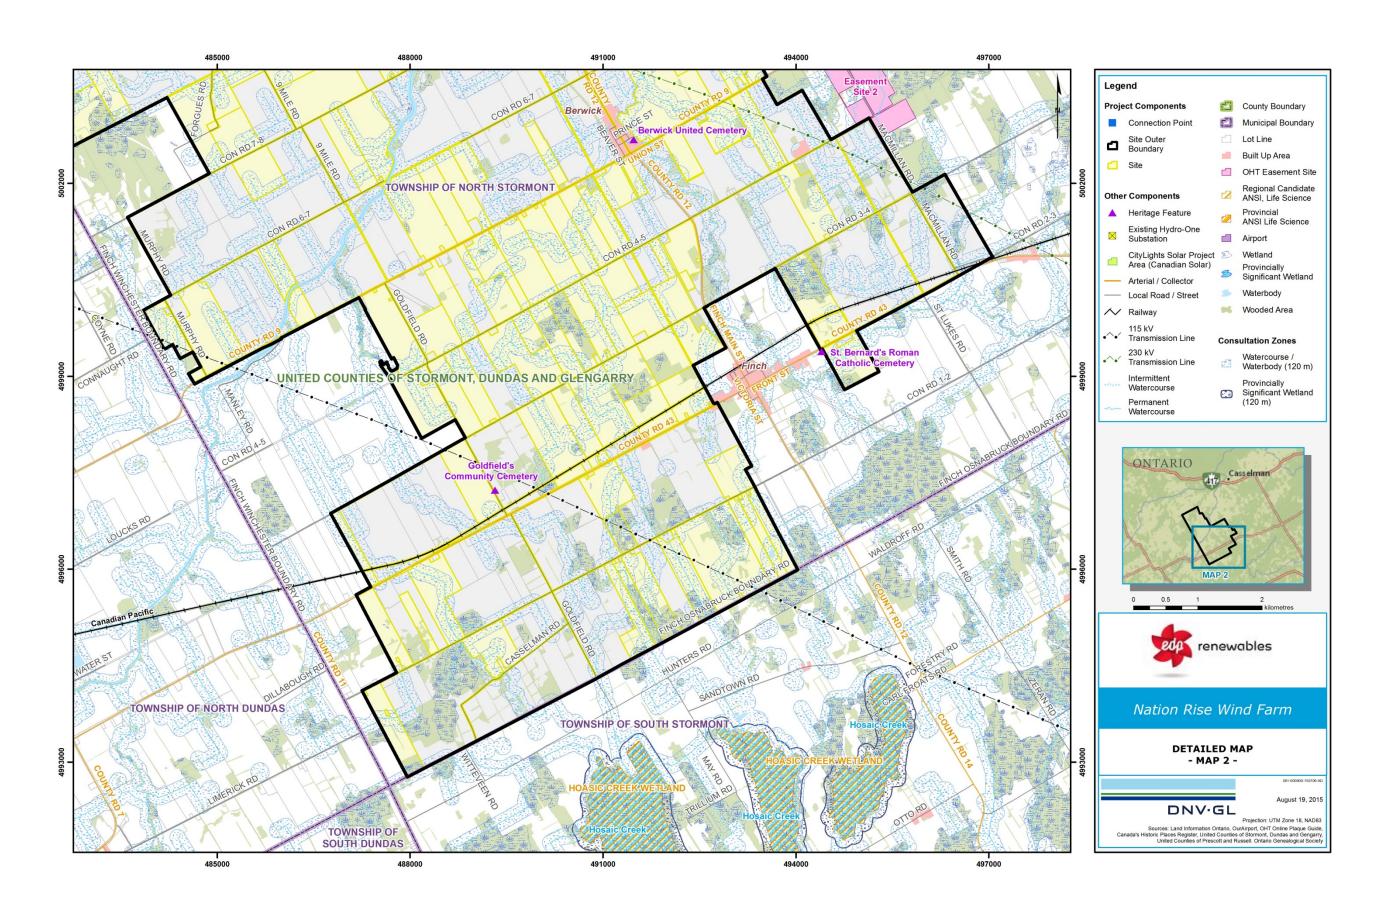

#### 1. SITE CONSIDERATIONS MAPS

| 3.2.6 LRP Site Considerations Requirements                                                                                                                                                                                                                                                                                                                                                                                                             | DNV GL Review / Comment                                                                                                                                                                                                                                                                                                                                                                                                                                                                                                                                                                                                                                                                                                 | Requirement Satisfaction |
|--------------------------------------------------------------------------------------------------------------------------------------------------------------------------------------------------------------------------------------------------------------------------------------------------------------------------------------------------------------------------------------------------------------------------------------------------------|-------------------------------------------------------------------------------------------------------------------------------------------------------------------------------------------------------------------------------------------------------------------------------------------------------------------------------------------------------------------------------------------------------------------------------------------------------------------------------------------------------------------------------------------------------------------------------------------------------------------------------------------------------------------------------------------------------------------------|--------------------------|
| (15) (v) within or Abutting a recognized heritage resource (including Properties protected under the Ontario Heritage Act, RSO 1990,c O.18, Properties included on a list or register of heritage resources maintained by the Municipality, Properties that are the subject of a local or provincial plaque, or Properties that are set aside as a national historic site of Canada under Section 42 of the Canada National Parks Act, SC 2000, c 32). | DNV GL confirms that this item is included in the Site Considerations, see General Map. Sources are listed in Table 4-1.  DNV GL identified one Trust natural heritage conservation easement site (Easement Site 1) abutting the Site to the east, south of County Road 9. The two nearest Ontario Trust Easement sites are over 4 kilometers from the Site Outer Boundary. Moreover, there are two cemeteries within the Site Outer Boundary, namely Berwick United Cemetery within the town of Berwick and Goldfield's Community Cemetery near the corner of Goldfield Road and County Road 43. There is also one cemetery, St Bernard's Roman Catholic Cemetery, abutting the Site on County Road 43, west of Finch. |                          |