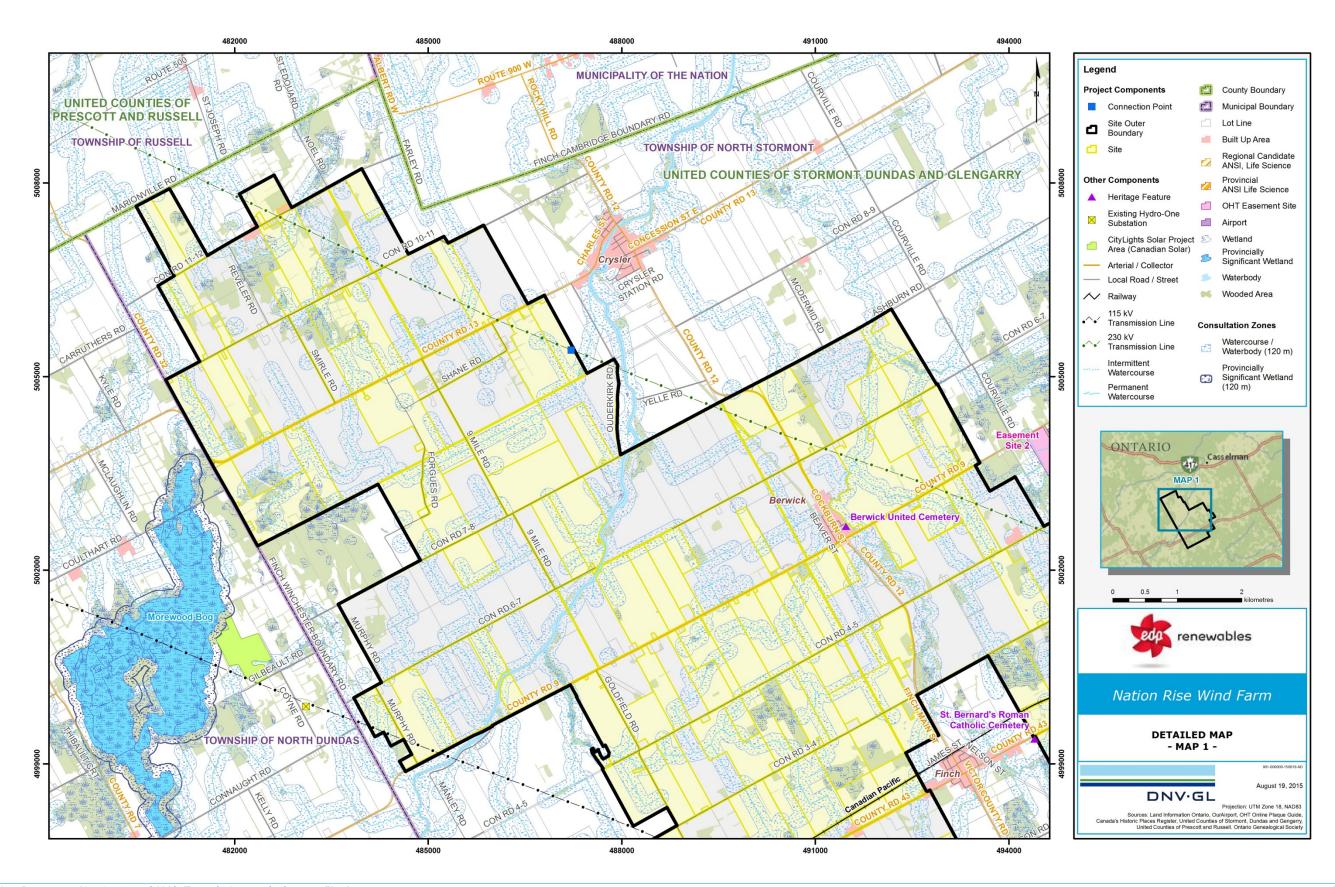

#### 1. SITE CONSIDERATIONS MAPS

| 3.2.6 LRP Site Considerations Requirements                                                                                                                                                                                                                                                                                                                                                                                                             | DNV GL Review / Comment                                                                                                                                                                                                                                                                                                                                                                                                                                                                                                                                                                                                                                                                                                 | Requirement Satisfaction |
|--------------------------------------------------------------------------------------------------------------------------------------------------------------------------------------------------------------------------------------------------------------------------------------------------------------------------------------------------------------------------------------------------------------------------------------------------------|-------------------------------------------------------------------------------------------------------------------------------------------------------------------------------------------------------------------------------------------------------------------------------------------------------------------------------------------------------------------------------------------------------------------------------------------------------------------------------------------------------------------------------------------------------------------------------------------------------------------------------------------------------------------------------------------------------------------------|--------------------------|
| (15) (v) within or Abutting a recognized heritage resource (including Properties protected under the Ontario Heritage Act, RSO 1990,c O.18, Properties included on a list or register of heritage resources maintained by the Municipality, Properties that are the subject of a local or provincial plaque, or Properties that are set aside as a national historic site of Canada under Section 42 of the Canada National Parks Act, SC 2000, c 32). | DNV GL confirms that this item is included in the Site Considerations, see General Map. Sources are listed in Table 4-1.  DNV GL identified one Trust natural heritage conservation easement site (Easement Site 1) abutting the Site to the east, south of County Road 9. The two nearest Ontario Trust Easement sites are over 4 kilometers from the Site Outer Boundary. Moreover, there are two cemeteries within the Site Outer Boundary, namely Berwick United Cemetery within the town of Berwick and Goldfield's Community Cemetery near the corner of Goldfield Road and County Road 43. There is also one cemetery, St Bernard's Roman Catholic Cemetery, abutting the Site on County Road 43, west of Finch. |                          |