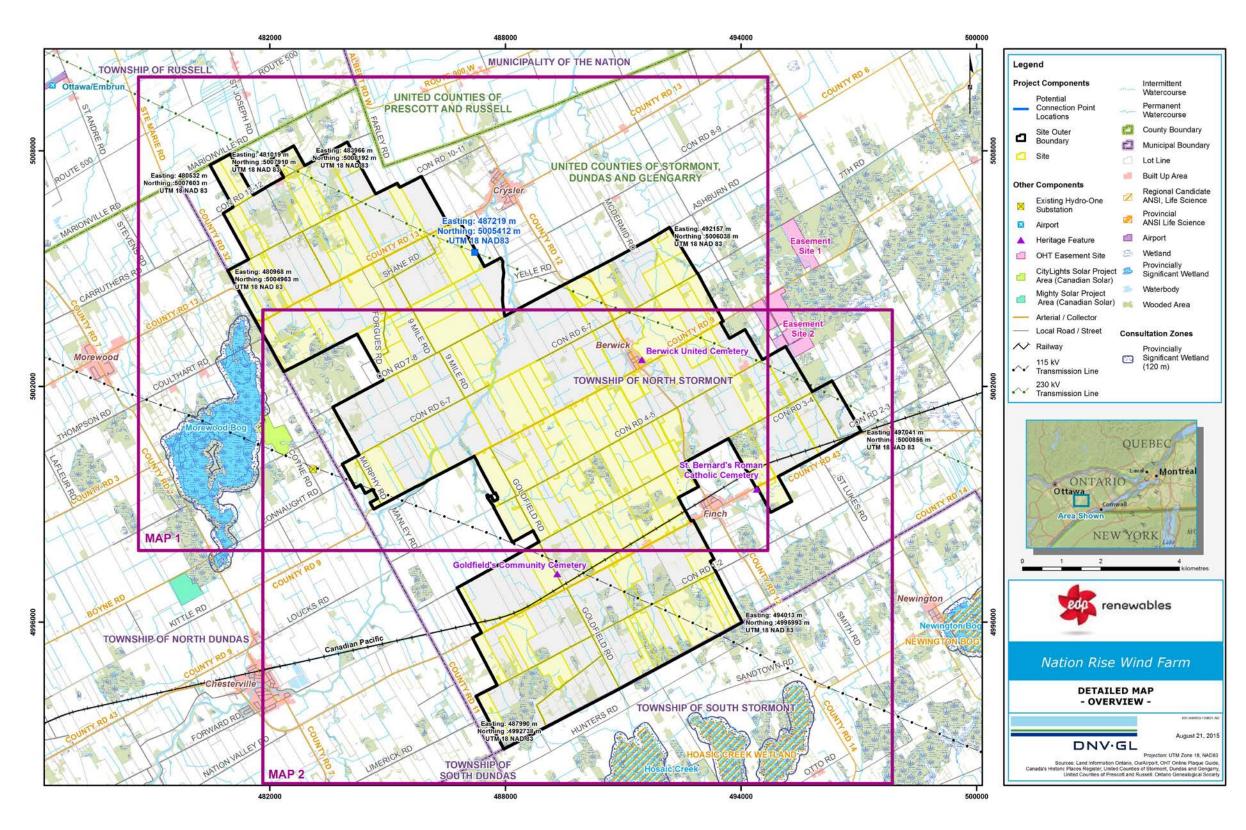

#### 1. SITE CONSIDERATIONS MAPS

| 3.2.6 LRP Site Considerations Requirements                                                                                                                                                                                                                                                                                                                                                                                                             | DNV GL Review / Comment                                                                                                                                                                                                                                                                                                                                                                                                                                                                                                                                                                                                                                                                                                 | Requirement Satisfaction |
|--------------------------------------------------------------------------------------------------------------------------------------------------------------------------------------------------------------------------------------------------------------------------------------------------------------------------------------------------------------------------------------------------------------------------------------------------------|-------------------------------------------------------------------------------------------------------------------------------------------------------------------------------------------------------------------------------------------------------------------------------------------------------------------------------------------------------------------------------------------------------------------------------------------------------------------------------------------------------------------------------------------------------------------------------------------------------------------------------------------------------------------------------------------------------------------------|--------------------------|
| (15) (v) within or Abutting a recognized heritage resource (including Properties protected under the Ontario Heritage Act, RSO 1990,c O.18, Properties included on a list or register of heritage resources maintained by the Municipality, Properties that are the subject of a local or provincial plaque, or Properties that are set aside as a national historic site of Canada under Section 42 of the Canada National Parks Act, SC 2000, c 32). | DNV GL confirms that this item is included in the Site Considerations, see General Map. Sources are listed in Table 4-1.  DNV GL identified one Trust natural heritage conservation easement site (Easement Site 1) abutting the Site to the east, south of County Road 9. The two nearest Ontario Trust Easement sites are over 4 kilometers from the Site Outer Boundary. Moreover, there are two cemeteries within the Site Outer Boundary, namely Berwick United Cemetery within the town of Berwick and Goldfield's Community Cemetery near the corner of Goldfield Road and County Road 43. There is also one cemetery, St Bernard's Roman Catholic Cemetery, abutting the Site on County Road 43, west of Finch. |                          |