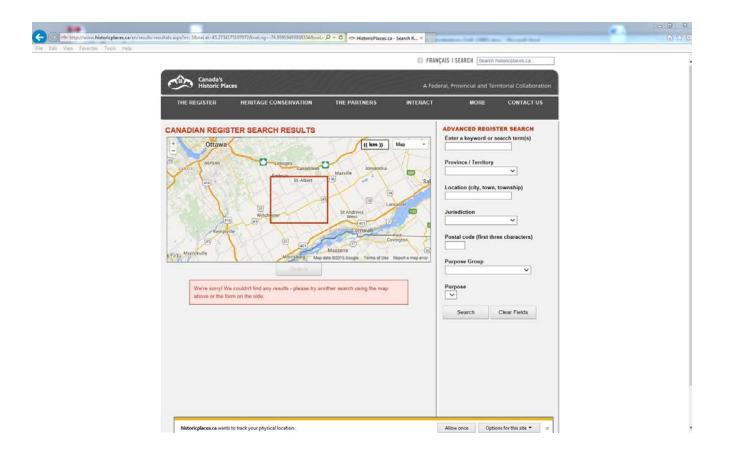

# 4. CULTURAL RESOURCE REVIEW SUMMARY

Table 4-1: Cultural Resource Review Summary

| Cultural Resource<br>Database or Contact                      | Source                                                                                                                                                                                                                                                                                                                                                                |
|---------------------------------------------------------------|-----------------------------------------------------------------------------------------------------------------------------------------------------------------------------------------------------------------------------------------------------------------------------------------------------------------------------------------------------------------------|
| Ontario Heritage<br>Trust's Online Plaque<br>Guide            | Available Online: <a href="http://www.heritagetrust.on.ca/Resources-and-Learning/Online-Plaque-Guide.aspx">http://www.heritagetrust.on.ca/Resources-and-Learning/Online-Plaque-Guide.aspx</a> Consulted on 3 July 2015.  DNV did not identify any Plaques within or abutting the Site boundary. See Appendix A.                                                       |
| Canada's Historic<br>Places Register                          | Available Online: <a href="http://www.historicplaces.ca/en/rep-reg/search-recherche.aspx">http://www.historicplaces.ca/en/rep-reg/search-recherche.aspx</a> Consulted on 3 July 2015.  DNV did not identify any Historic Places within or abutting the Site boundary. See Appendix A.                                                                                 |
| Ontario Heritage Trust                                        | A request has been sent on 6 July 2015 to Ontario Heritage Trust in order to confirm if the Trust has any conservation easement sites within or adjacent to the Site.  A response was received on 8 July 2015 stating there is one Trust natural heritage conservation easement site abutting the Site Outer Boundary. See Appendix A.                                |
| Parks Canada Directory<br>of Federal Heritage<br>Designations | Consulted 6 July 2015.  DNV GL did not find any records in the Directory of Federal Heritage Designation within the Township of North Stormont. See Appendix A.                                                                                                                                                                                                       |
| United Counties of<br>Stormont, Dundas and<br>Glengarry       | The information regarding the list of Cultural heritage resources within the United Counties of Stormont, Dundas and Glengarry has been requested.  On 8 July 2015, Alison McDonald, Manager of Planning, confirmed that such information was not available at the County, and referred to the Township of North Stormont for additional information. See Appendix A. |

#### Canada's Historic Places Register