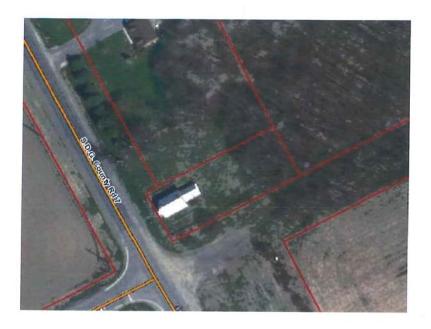

#### Report Generated: 8/24/2015 3:29:48 PM

Township of North Dundas Abandoned/Inactive Cemetery. Data

|       |                      |                            | v         |
|-------|----------------------|----------------------------|-----------|
| File  | Name                 | Location                   | -         |
| 03934 | ABANDONED CEMETERY   | LOT 87 CHESTERVILLE        | 661480202 |
| 03935 | ABANDONED CEMETERY   | LOT 19 CONC 4 CHESTERVILLE | 661480304 |
| 04007 | INKERMAN CEMETERY    | LOT 18 CONC 4 MOUNTAIN     | 72007100  |
| 04009 | LANNIN'S CEMETERY    | Lot 13/14 CONC 2 MOUNTAIN  | 561020103 |
| 04011 | ST PETER'S ANGLICAN  | LOT 13 CONC 2 MOUNTAIN     | 754070199 |
| 04014 | D. GUY FARM CEMETERY | LOT 13/14 CONC 4 MOUNTAIN  | 10000199  |
| 04015 | CROWDER CEMETERY     | LOT 14 CONC 4 MOJINTAIN    | 661020141 |
| 04052 | BROWN'S CEMETERY     | LOT 2 CONC 6 WINCHESTER    | 661020453 |
| 04059 | COYNE CEMETERY       | LOT 24 CONC 7 WINCHESTER   | 661530240 |
|       |                      |                            | 1         |