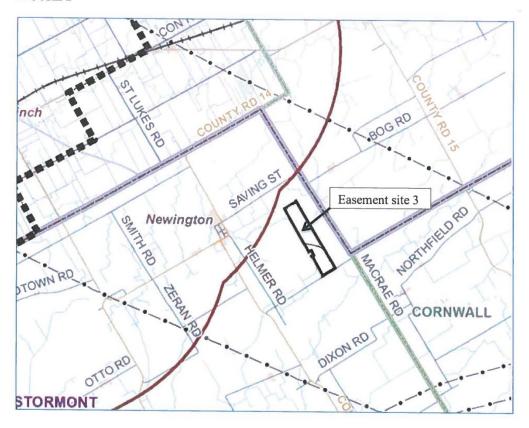

| 3.2.6 LRP Site Considerations Requirements                                                                                                                                                                                                                                                                                                                                                                                                             | DNV GL Review / Comment                                                                                                                                                                                                                                                                                                                                                                                                                                                                                                                                                                                                                                                                                                 | Requirement Satisfaction |
|--------------------------------------------------------------------------------------------------------------------------------------------------------------------------------------------------------------------------------------------------------------------------------------------------------------------------------------------------------------------------------------------------------------------------------------------------------|-------------------------------------------------------------------------------------------------------------------------------------------------------------------------------------------------------------------------------------------------------------------------------------------------------------------------------------------------------------------------------------------------------------------------------------------------------------------------------------------------------------------------------------------------------------------------------------------------------------------------------------------------------------------------------------------------------------------------|--------------------------|
| (15) (v) within or Abutting a recognized heritage resource (including Properties protected under the Ontario Heritage Act, RSO 1990,c O.18, Properties included on a list or register of heritage resources maintained by the Municipality, Properties that are the subject of a local or provincial plaque, or Properties that are set aside as a national historic site of Canada under Section 42 of the Canada National Parks Act, SC 2000, c 32). | DNV GL confirms that this item is included in the Site Considerations, see General Map. Sources are listed in Table 4-1.  DNV GL identified one Trust natural heritage conservation easement site (Easement Site 1) abutting the Site to the east, south of County Road 9. The two nearest Ontario Trust Easement sites are over 4 kilometers from the Site Outer Boundary. Moreover, there are two cemeteries within the Site Outer Boundary, namely Berwick United Cemetery within the town of Berwick and Goldfield's Community Cemetery near the corner of Goldfield Road and County Road 43. There is also one cemetery, St Bernard's Roman Catholic Cemetery, abutting the Site on County Road 43, west of Finch. |                          |