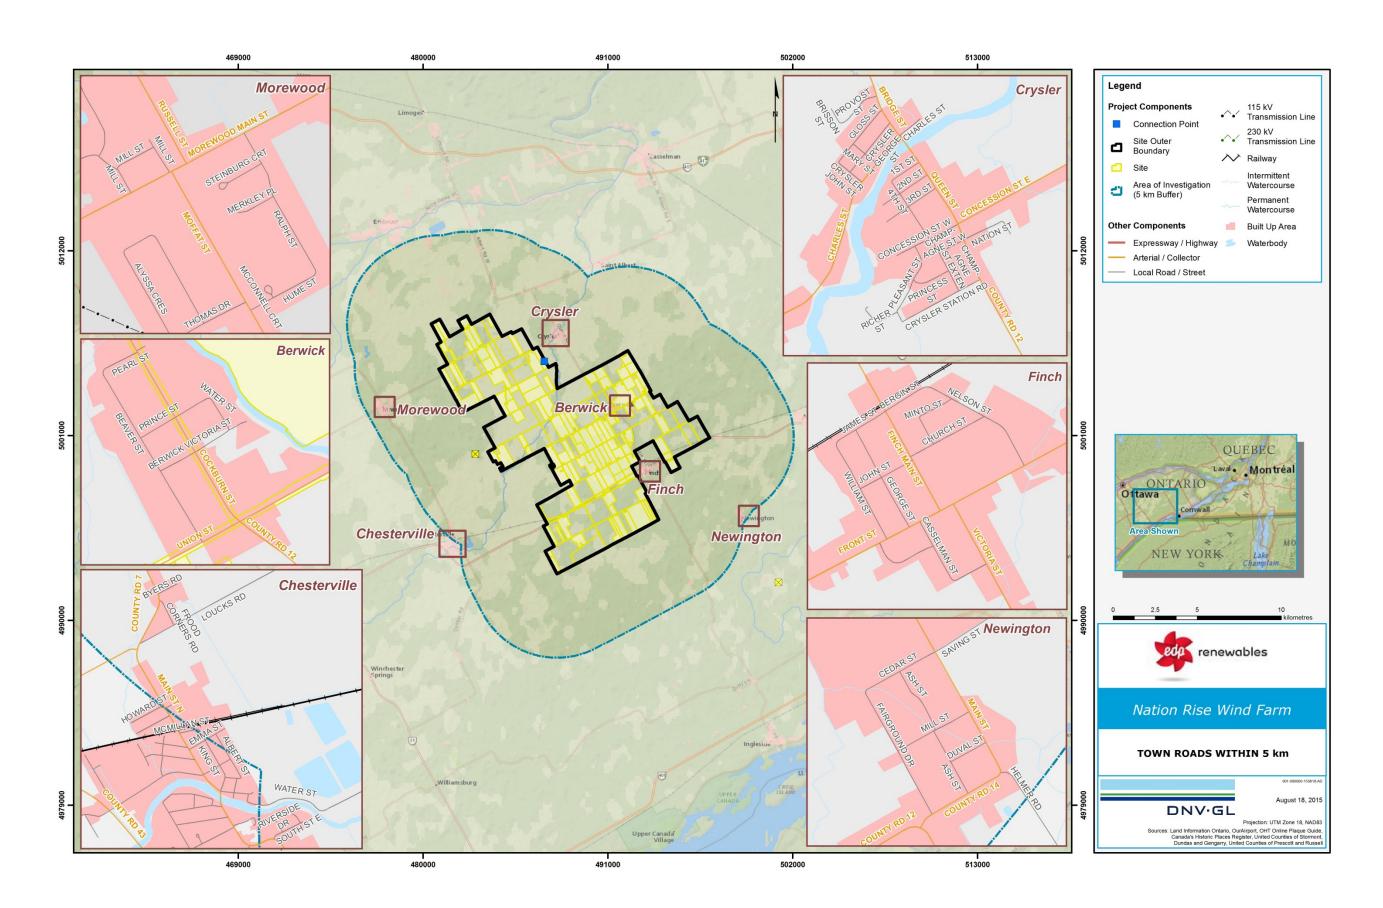

| 3.2.6 LRP Site Considerations Requirements                                                                                                                                                                                                                                                                                                                                                                                                                                                                                                                                                                                                                                                       | DNV GL Review / Comment                                                                                                                                                                                                                                                      | Requirement Satisfaction                                                                                                                                                                                                                                                                                                                                                                                                                                                              |
|--------------------------------------------------------------------------------------------------------------------------------------------------------------------------------------------------------------------------------------------------------------------------------------------------------------------------------------------------------------------------------------------------------------------------------------------------------------------------------------------------------------------------------------------------------------------------------------------------------------------------------------------------------------------------------------------------|------------------------------------------------------------------------------------------------------------------------------------------------------------------------------------------------------------------------------------------------------------------------------|---------------------------------------------------------------------------------------------------------------------------------------------------------------------------------------------------------------------------------------------------------------------------------------------------------------------------------------------------------------------------------------------------------------------------------------------------------------------------------------|
| (6) The boundaries of any geographic township (identified pursuant to the Territorial Division Act, 2002, SO 2002, c 17, Sched. E) in which the Large Renewable Project or the Connection Line is to be located, in whole or in part, including the identity of the geographic township                                                                                                                                                                                                                                                                                                                                                                                                          | DNV GL confirms that this item is Included in the Site Considerations, see Municipal Boundaries Map.                                                                                                                                                                         |                                                                                                                                                                                                                                                                                                                                                                                                                                                                                       |
| (7) any "highway" (as defined in the Highway Traffic Act, RSO 1990, c H.8) crossing or located within 5 kilometers of the Site or the proposed Connection Line, including the location, name and number of each such highways                                                                                                                                                                                                                                                                                                                                                                                                                                                                    | DNV GL confirms that this item is Included in the Site<br>Considerations, see General Location Map and Town Roads<br>within 5 km Map.                                                                                                                                        |                                                                                                                                                                                                                                                                                                                                                                                                                                                                                       |
| (8) any "railway" (as defined in the Canada Transportation Act, SC 1996, c 10) crossing or located within 5 kilometers of the Site or the proposed Connection Line, including the location and name of each such railways;                                                                                                                                                                                                                                                                                                                                                                                                                                                                       | DNV GL confirms that this item is Included in the Site Considerations, see General Location Map.                                                                                                                                                                             | A copy of the Site Considerations Information (including copies of any background reports, sources or materials) must be continuously posted on the Large Renewable Project Website from the date that is at least fifteen                                                                                                                                                                                                                                                            |
| (9) any national park (identified in Schedule 1 of the Canada National Parks Act, SC 2000, c 32), provincial park or conservation reserve (identified pursuant to the Provincial Parks and Conservation Reserves Act, 2006, SO 2006, c 12) located within 120 meters of the Site or the proposed Connection Line, including the location and name of such parks or conservation reserves;                                                                                                                                                                                                                                                                                                        | DNV GL confirms that this item is Included in the Site Considerations, see General Location Map.  DNV GL did not identify any Provincial Park, National Park or Conservation Reserve within 120 m of the Site.                                                               | <ul> <li>(15) days prior to the date of the public community meeting identified in response to Subsection 3.2.6(c), and continuing until the IESO announces the Selected Proponents for this LRP I RFP, if any.</li> <li>A copy of the Site Considerations Information must have been delivered to the clerk of each Project Community, if applicable, and any other designated official prescribed by each Project Community, acting reasonably.</li> </ul>                          |
| (10) any airports, aerodromes and weather radars located within 5 kilometers of the Site or the proposed Connection Line, including the location and name of such airports, aerodromes and weather radars;                                                                                                                                                                                                                                                                                                                                                                                                                                                                                       | DNV GL confirms that this item is Included in the Site Considerations, see General Location Map.  DNV GL identified one airport, the Ottawa/Embrun Airport, within 5 km of the Site. DNV GL did not identify any aerodrome or weather radar within 5 kilometers of the Site. | This requirement shall be satisfied by: (i) the completion of the <b>Prescribed</b> Form – Site Considerations Confirmation attaching the Site Considerations Information (including reference to any background reports and sources, which must be published on the Registered Proponent's website) and confirming that, in the view of a qualified Independent Engineer, the Site Considerations                                                                                    |
| (11) the Property boundaries for each Property on which the Site is located, each Property that Abuts Property on which the Site is located, each Property where the proposed Connection Line will be situated, and each Property that abuts a Property where the Connection Line will be situated;                                                                                                                                                                                                                                                                                                                                                                                              | DNV GL confirms that this item is Included in the Site Considerations, see Detailed Maps.                                                                                                                                                                                    | Information is complete, accurate and consistent with this LRP I RFP and accepted methodologies, industry standards and best practice, provided that: (i) the Independent Engineer may rely on the views of one or more individuals who have the qualifications, training, expertise and experience in carrying out studies or evaluations as recommended or                                                                                                                          |
| (12) any Permanent Known Water Body located within 120 meters of the Site or the proposed Connection Line, including the location and, if applicable, the common name associated with such Permanent Known Water Body;                                                                                                                                                                                                                                                                                                                                                                                                                                                                           | DNV GL confirms that this item is Included in the Site Considerations, see Detailed Maps.                                                                                                                                                                                    | required by the Renewable Energy Approval and other equivalent environmental assessments or approvals (each a " Qualified Third Party "); and (ii) the Independent Engineer must identify and provide a summary of the qualifications, training, expertise and experience of each Qualified                                                                                                                                                                                           |
| (13) if the Large Renewable Project is to utilize On-Shore Wind as it Renewable Fuel: (i) the location of any other Renewable Generating Facilities that utilize On-Shore Wind as a Renewable Fuel that have been constructed and are located within 5 kilometers of the Site clearly identifying the location of each turbine; and (2) the location of the project site boundary for any proposed but unconstructed Renewable Generating Facilities that utilize On-Shore Wind as a Renewable Fuel that are located within 5 kilometers of the Site and which have received a Renewable Energy Approval as indicated at www.ontario.ca/environment-and-energy/renewable-energy-projects-listing | DNV GL confirms that this item is Included in the Site Considerations, see General Location Map.  DNV GL identified two Solar Farms within 5 km of the Site: CityLights Solar Project and Mighty Solar Project, both are owned by Canadian Solar.                            | Third Party that it relies upon ; and (2) the Registered Proponent's confirmation in the Prescribed Form –Registered Proponent Declarations and substantiating evidence which must include: (i) a screenshot of the Large Renewable Project Website with the Site Considerations Information posted with the date and URL clearly shown; and (ii) copies of courier transmittal sheets evidencing delivery of the Site Considerations Information to each of the Project Communities. |