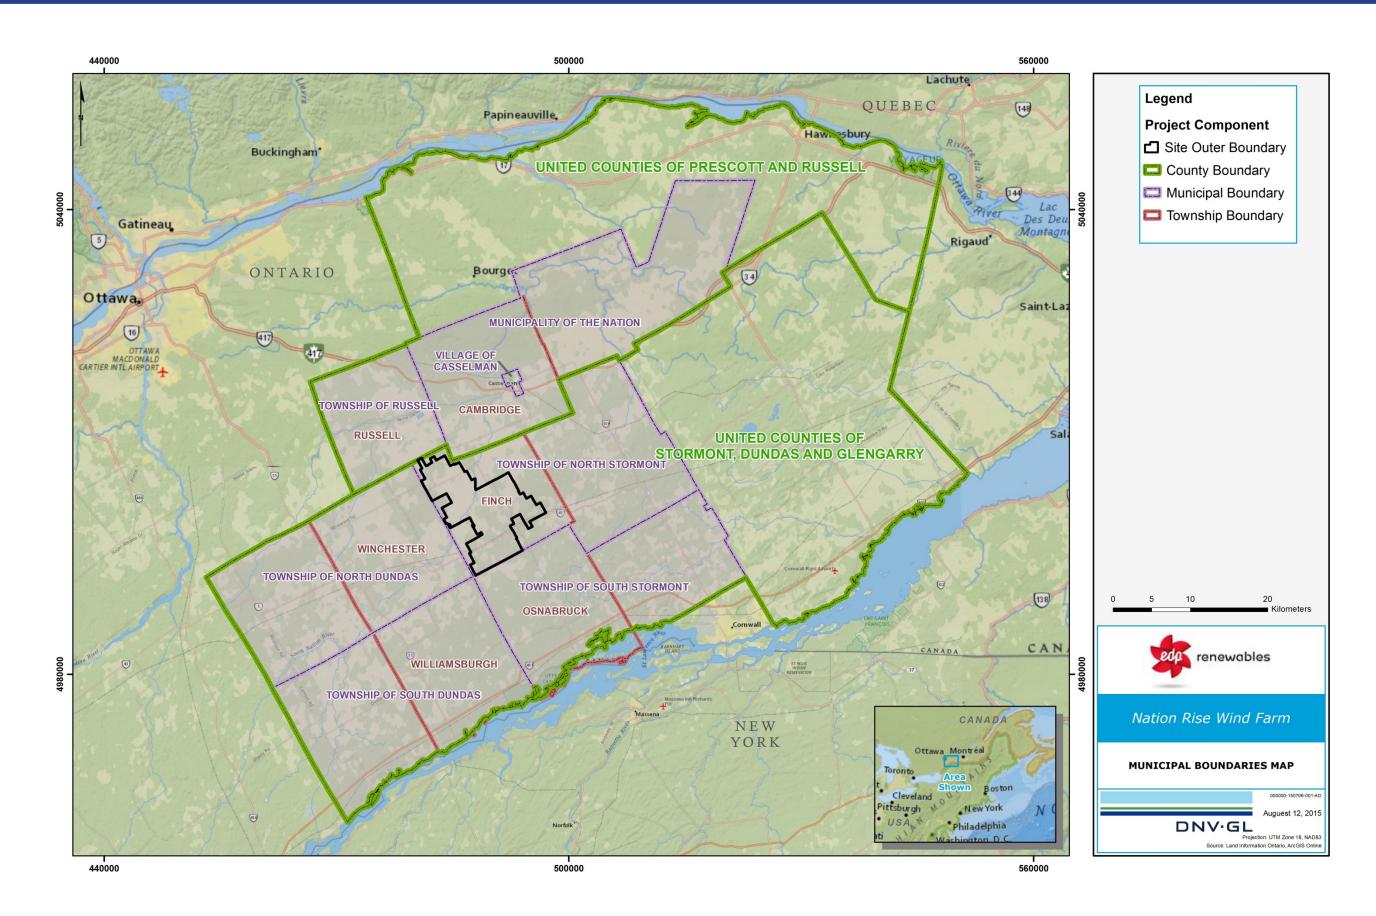

# 2. SITE CONSIDERATIONS REVIEW TABLE

**Table 2-1: Site Considerations Review** 

| 3.2.6 LRP Site Considerations Requirements                                                                                                                                                                                                                                                                                                       | DNV GL Review / Comment                                                                                                                                                                                                                                     | Requirement Satisfaction                                                                                                                                                                                                                                                                                                                                                                                                                                                                                                                                                                                                     |
|--------------------------------------------------------------------------------------------------------------------------------------------------------------------------------------------------------------------------------------------------------------------------------------------------------------------------------------------------|-------------------------------------------------------------------------------------------------------------------------------------------------------------------------------------------------------------------------------------------------------------|------------------------------------------------------------------------------------------------------------------------------------------------------------------------------------------------------------------------------------------------------------------------------------------------------------------------------------------------------------------------------------------------------------------------------------------------------------------------------------------------------------------------------------------------------------------------------------------------------------------------------|
| (a) The Registered Proponent must provide evidence that they have received the MTCS Sites Confirmation.                                                                                                                                                                                                                                          | A request has been submitted to the MTCS regarding any known archaeological resource within 250 meters of the Site by DNV GL on 6 July, 2015. The MCTS confirms the Site Outer Boundary is not within 250 meters of an archeological site (see Appendix A). | This requirement shall be satisfied by the Registered Proponent's inclusion of <b>a copy of the MTCS Archaeological Sites Confirmation</b> in the Proposal. The MTCS Archaeological Sites Confirmation may be in the form of an email or other written correspondence from MTCS.                                                                                                                                                                                                                                                                                                                                             |
| (b) Site Considerations Information:                                                                                                                                                                                                                                                                                                             |                                                                                                                                                                                                                                                             |                                                                                                                                                                                                                                                                                                                                                                                                                                                                                                                                                                                                                              |
| (i) The Registered Proponent must provide detailed scale maps                                                                                                                                                                                                                                                                                    | s of the Large Renewable Project and the Connection Line at a suitable scale t                                                                                                                                                                              | to clearly identify (collectively, the "Site Considerations Information"):                                                                                                                                                                                                                                                                                                                                                                                                                                                                                                                                                   |
| (1) The <b>Site</b> , and if the Site is constituted by more than one non-contiguous Properties a scale map showing the outer boundary of the entire Site must be included;                                                                                                                                                                      | DNV GL confirms that this item is Included in the Site<br>Considerations, see Detailed Maps.                                                                                                                                                                | A copy of the Site Considerations Information (including copies of any background reports, sources or materials) must be continuously posted on the Large Renewable Project Website from the date that is at least fifteen (15) days prior to the date of the public community meeting identified in response to Subsection 3.2.6(c), and continuing until the IESO announces the Selected Proponents for this LRP I RFP, if any.                                                                                                                                                                                            |
| (2) The proposed Connection Line and Connection Point, showing the length of the Connection Line, the GPS coordinates for the Site and the Connection Point, and any other TS (or associated feeder) or the Circuit connected to the IESO Controlled Grid that is closer in geographic proximity to the Site than the proposed Connection Point; | DNV GL confirms that this item is included in the Site Considerations, see Detailed Maps. There is currently one connection point option located within the Site Outer Boundary, the length of the connection line is anticipated to be null as a result.   | A copy of the Site Considerations Information must have been delivered to the clerk of each Project Community, if applicable, and any other designated official prescribed by each Project Community, acting reasonably.  This requirement shall be satisfied by: (i) the completion of the <b>Prescribed Form – Site Considerations Confirmation</b> attaching the Site Considerations Information (including reference to any background reports and sources, which must be published on the Registered Proponent's website) and confirming that, in the view of a qualified Independent Engineer, the Site Considerations |
| (3) To the extent available, the proposed location of key features of the Large Renewable Project such as access roads, internal driveways, generating equipment, structures, transformers, inverters and communications towers.                                                                                                                 | The Project infrastructure will be located within the Site boundary shown on the Detailed Maps. The Project infrastructure will include: wind turbines, access roads, collection system and transformer station.                                            | Information is complete, accurate and consistent with this LRP I RFP and accepted methodologies, industry standards and best practice, provided that: (i) the Independent Engineer may rely on the views of one or more individuals who have the qualifications, training, expertise and experience in carrying out studies or evaluations as recommended or required by the Renewable Energy Approval and other equivalent                                                                                                                                                                                                  |
| (4) The boundaries of any <b>Municipality</b> and Unorganized Territory in which the Site or the Connection Line is to be located, in whole or in part, including the identity of each Municipality and, if applicable, Unorganized Territory.                                                                                                   | DNV GL confirms that this item is Included in the Site<br>Considerations, see Municipal Boundaries Map.                                                                                                                                                     | environmental assessments or approvals (each a "Qualified Third Party "); and (ii) the Independent Engineer must identify and provide a summary of the qualifications, training, expertise and experience of each Qualified Third Party that it relies upon ; and (2) the Registered Proponent's confirmation in the Prescribed Form –Registered Proponent Declarations                                                                                                                                                                                                                                                      |
| (5) The boundaries of any First Nation Lands the Site or the Connection Line is to be located, in whole or in part, including the identity of the First Nation Lands and the Corresponding First Nation Community                                                                                                                                | DNV GL confirms that this item is Included in the Site<br>Considerations, see General Location Map.<br>DNV GL did not identify any First Nation Lands within 5 km of<br>the Site Boundary.                                                                  | and substantiating evidence which must include: (i) a screenshot of the Large Renewable Project Website with the Site Considerations Information posted with the date and URL clearly shown; and (ii) copies of courier transmittal sheets evidencing delivery of the Site Considerations Information to each of the Project Communities.                                                                                                                                                                                                                                                                                    |