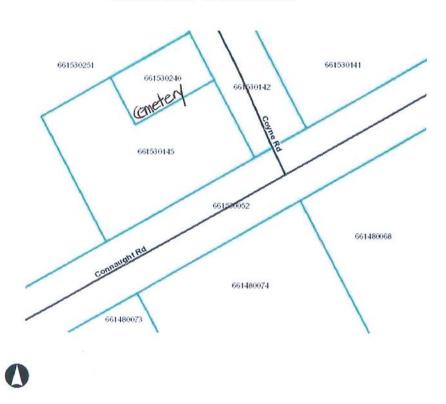

| Cultural Resource<br>Database or Contact | Source                                                                                                                                                                                                                                                                                                                                                                                                                                                                                                                                                                                                                                                                                    |
|------------------------------------------|-------------------------------------------------------------------------------------------------------------------------------------------------------------------------------------------------------------------------------------------------------------------------------------------------------------------------------------------------------------------------------------------------------------------------------------------------------------------------------------------------------------------------------------------------------------------------------------------------------------------------------------------------------------------------------------------|
| Township of North<br>Stormont            | The information regarding the list of Cultural heritage within the Township of North Stormont has been requested.  On 9 July 2015, Amy Doyle, Planner of the Township of North Stormont, confirmed that the Township is not aware of any heritage resources within the Site Outer Boundary, and that cemeteries should be considered as heritage site. See Appendix A.  DNVGL reviewed the cemeteries located within the Site Boundary through the Ontario Genealogical Society. Two cemeteries are within the Site Outer Boundary, namely Goldfield's Community Cemetery and Berwick United Cemetery. One cemetery abuts the Site Outer Boundary, St. Bernard's Roman Catholic Cemetery. |
| Township of North<br>Dundas              | The information regarding the list of Cultural heritage within the Township of North Stormont has been requested.  On 24 August 2015, Jo-Anne McCaslin, Municipal Clerk, sent a list of Heritage Properties within the Township of North Dundas.  DNV GL reviewed the list and found no Heritage Properties within or abutting the Site Outer Boundary and Connection Line. See Appendix A.                                                                                                                                                                                                                                                                                               |
| Township of Russell                      | The information regarding the list of Cultural heritage within the Township of Russell has been requested.  On 25 August 2015, Dominique Tremblay, Director of Planning and Building, confirmed that there is no recognized heritage resource listed at the Township of Russell within or abutting the Site Outer Boundary and Connection Line. See Appendix A.                                                                                                                                                                                                                                                                                                                           |
| Township of South<br>Stormont            | The information regarding the list of Cultural heritage within the Township of South Stormont has been requested.  On 21 August 2015, Loriann Harbers, CMO, Director of Corporate Services/Clerk of the Township of North Stormont, released the list of Heritage Properties within the Township of North Stormont. See Appendix A.  DNVGL reviewed the list and found no Heritage Properties within or abutting the Site Outer Boundary and Connection Line.                                                                                                                                                                                                                             |

#### Report Generated: 8/24/2015 3:29:48 PM

Township of North Dundas Abandoned/Inactive Cemetery. Data

|       |                      |                            | v         |
|-------|----------------------|----------------------------|-----------|
| File  | Name                 | Location                   | -         |
| 03934 | ABANDONED CEMETERY   | LOT 87 CHESTERVILLE        | 661480202 |
| 03935 | ABANDONED CEMETERY   | LOT 19 CONC 4 CHESTERVILLE | 661480304 |
| 04007 | INKERMAN CEMETERY    | LOT 18 CONC 4 MOUNTAIN     | 72007100  |
| 04009 | LANNIN'S CEMETERY    | Lot 13/14 CONC 2 MOUNTAIN  | 561020103 |
| 04011 | ST PETER'S ANGLICAN  | LOT 13 CONC 2 MOUNTAIN     | 754070199 |
| 04014 | D. GUY FARM CEMETERY | LOT 13/14 CONC 4 MOUNTAIN  | 10000199  |
| 04015 | CROWDER CEMETERY     | LOT 14 CONC 4 MOJINTAIN    | 661020141 |
| 04052 | BROWN'S CEMETERY     | LOT 2 CONC 6 WINCHESTER    | 661020453 |
| 04059 | COYNE CEMETERY       | LOT 24 CONC 7 WINCHESTER   | 661530240 |
|       |                      |                            | 1         |