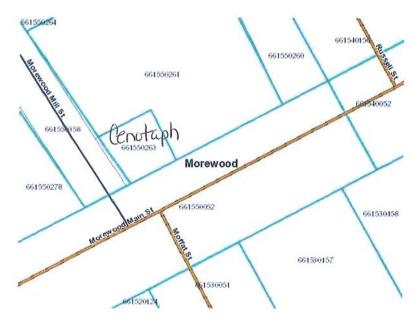

| 3.2.6 LRP Site Considerations Requirements                                                                                                                                                                                                                                                                                                                                                                                                             | DNV GL Review / Comment                                                                                                                                                                                                                                                                                                                                                                                                                                                                                                                                                                                                                                                                                                 | Requirement Satisfaction |
|--------------------------------------------------------------------------------------------------------------------------------------------------------------------------------------------------------------------------------------------------------------------------------------------------------------------------------------------------------------------------------------------------------------------------------------------------------|-------------------------------------------------------------------------------------------------------------------------------------------------------------------------------------------------------------------------------------------------------------------------------------------------------------------------------------------------------------------------------------------------------------------------------------------------------------------------------------------------------------------------------------------------------------------------------------------------------------------------------------------------------------------------------------------------------------------------|--------------------------|
| (15) (v) within or Abutting a recognized heritage resource (including Properties protected under the Ontario Heritage Act, RSO 1990,c O.18, Properties included on a list or register of heritage resources maintained by the Municipality, Properties that are the subject of a local or provincial plaque, or Properties that are set aside as a national historic site of Canada under Section 42 of the Canada National Parks Act, SC 2000, c 32). | DNV GL confirms that this item is included in the Site Considerations, see General Map. Sources are listed in Table 4-1.  DNV GL identified one Trust natural heritage conservation easement site (Easement Site 1) abutting the Site to the east, south of County Road 9. The two nearest Ontario Trust Easement sites are over 4 kilometers from the Site Outer Boundary. Moreover, there are two cemeteries within the Site Outer Boundary, namely Berwick United Cemetery within the town of Berwick and Goldfield's Community Cemetery near the corner of Goldfield Road and County Road 43. There is also one cemetery, St Bernard's Roman Catholic Cemetery, abutting the Site on County Road 43, west of Finch. |                          |