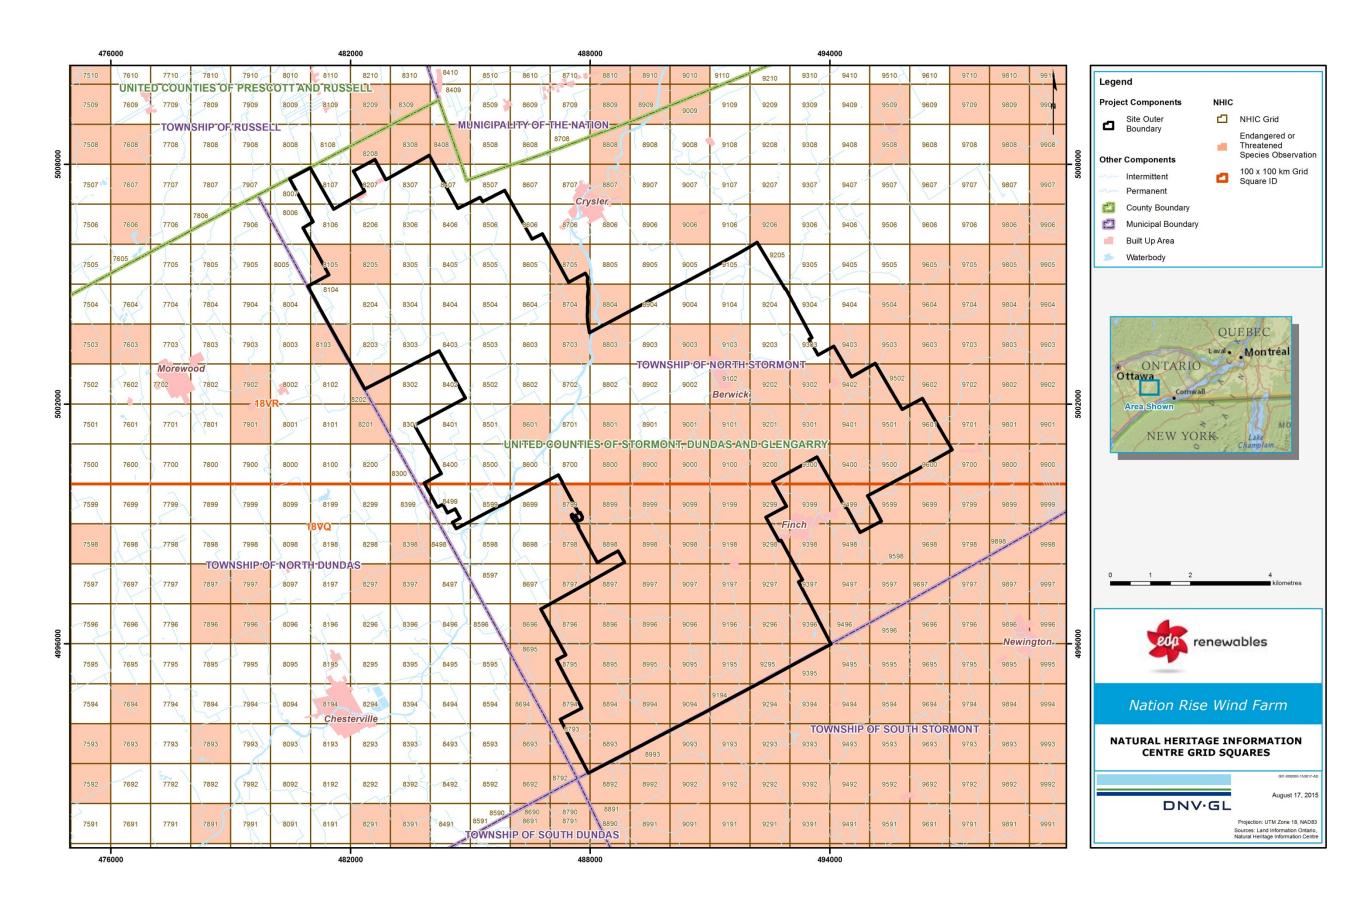

| 3.2.6 LRP Site Considerations Requirements                                                                                                                                                                                                                                                                                                                                                | DNV GL Review / Comment                                                                                                                                                                                                                                                                                                                                                                                                                                                                                                | Requirement Satisfaction                                                                                                                                                                                                                                                                                                                                                                                                                                                                                                                                                                                                                                                                                                                                                                                                                                                                                                                                                              |
|-------------------------------------------------------------------------------------------------------------------------------------------------------------------------------------------------------------------------------------------------------------------------------------------------------------------------------------------------------------------------------------------|------------------------------------------------------------------------------------------------------------------------------------------------------------------------------------------------------------------------------------------------------------------------------------------------------------------------------------------------------------------------------------------------------------------------------------------------------------------------------------------------------------------------|---------------------------------------------------------------------------------------------------------------------------------------------------------------------------------------------------------------------------------------------------------------------------------------------------------------------------------------------------------------------------------------------------------------------------------------------------------------------------------------------------------------------------------------------------------------------------------------------------------------------------------------------------------------------------------------------------------------------------------------------------------------------------------------------------------------------------------------------------------------------------------------------------------------------------------------------------------------------------------------|
| (14) if the Large Renewable Project is to be located on provincial Crown lands (in whole or in part): (i) the boundaries of each Property on which the Site is located, and that Abuts the Property on which the Site is located; and (2) every Provincial Crown Land Lease located on a Property on which the Site is located, and that Abuts the Property on which the Site is located; | The Site is not located on Crown Land.                                                                                                                                                                                                                                                                                                                                                                                                                                                                                 |                                                                                                                                                                                                                                                                                                                                                                                                                                                                                                                                                                                                                                                                                                                                                                                                                                                                                                                                                                                       |
| (15) (i) within a Natural Heritage Information Centre 1 kilometer grid square which contains an "Endangered" or "Threatened" species observation record (protected pursuant to the Endangered Species Act, 2007, SO 2007, c 6);                                                                                                                                                           | DNV GL listed the NHIC species records within 1 kilometer grid square intersecting the Site. The records are presented in Section 3.  See Table below and NHIC Grid Map.                                                                                                                                                                                                                                                                                                                                               | A copy of the Site Considerations Information (including copies of any background reports, sources or materials) must be continuously posted on the Large Renewable Project Website from the date that is at least fifteen (15) days prior to the date of the public community meeting identified in                                                                                                                                                                                                                                                                                                                                                                                                                                                                                                                                                                                                                                                                                  |
| (15) (ii) within 120 meters of a provincially significant area of natural and scientific interest;                                                                                                                                                                                                                                                                                        | DNV GL confirms that this item is included in the Site Considerations, see Detailed Maps.  DNVGL identified no provincially significant area of natural and scientific interest within 120 m of the Site.                                                                                                                                                                                                                                                                                                              | response to Subsection 3.2.6(c), and continuing until the IESO announces the Selected Proponents for this LRP I RFP, if any.  A copy of the Site Considerations Information must have been delivered to the clerk of each Project Community, if applicable, and any other designated official prescribed by each Project Community, acting reasonably.                                                                                                                                                                                                                                                                                                                                                                                                                                                                                                                                                                                                                                |
| (15) (iii) within 120 meters of a known provincially significant wetland;                                                                                                                                                                                                                                                                                                                 | DNV GL confirms that this item is Included in the Site Considerations, see Detailed Maps.  DNV GL identified no provincially significant wetlands within the 120 m of the Site.                                                                                                                                                                                                                                                                                                                                        | This requirement shall be satisfied by: (i) the completion of the <b>Prescribed</b> Form – Site Considerations Confirmation attaching the Site Considerations Information (including reference to any background reports and sources, which must be published on the Registered Proponent's website) and confirming that, in the view of a qualified Independent Engineer, the Site Considerations Information is complete, accurate and consistent with this LRP I RFP and accepted methodologies, industry standards and best practice, provided that:                                                                                                                                                                                                                                                                                                                                                                                                                              |
| (15) (iv) within or Abutting an area designated in the plan approved under the Niagara Escarpment Planning and Development Act, the plan approved under the Oak Ridges Moraine Conservation Act, 2011 and O. Reg. 142/02, the plan approved under the Greenbelt Act, 2005, and the Lake Simcoe watershed (as defined in the Lake Simcoe Protection Act, 2008);                            | The Site is not located in the Niagara Escarpment, the Oak Ridges Moraine, the Greenbelt, or the Lake Simcoe watershed, see Designated Areas Map.  The Site is does not intersect with an area designated in the plan approved under the Niagara Escarpment Planning and Development Act, the plan approved under the Oak Ridges Moraine Conservation Act, 2011 and O. Reg. 142/02, the plan approved under the Greenbelt Act, 2005 or the Lake Simcoe watershed (as defined in the Lake Simcoe Protection Act, 2008). | (i) the Independent Engineer may rely on the views of one or more individuals who have the qualifications, training, expertise and experience in carrying out studies or evaluations as recommended or required by the Renewable Energy Approval and other equivalent environmental assessments or approvals (each a "Qualified Third Party"); and (ii) the Independent Engineer must identify and provide a summary of the qualifications, training, expertise and experience of each Qualified Third Party that it relies upon; and (2) the Registered Proponent's confirmation in the Prescribed Form –Registered Proponent Declarations and substantiating evidence which must include: (i) a screenshot of the Large Renewable Project Website with the Site Considerations Information posted with the date and URL clearly shown; and (ii) copies of courier transmittal sheets evidencing delivery of the Site Considerations Information to each of the Project Communities. |

#### **COSEWIC and SARO Status**

END/E: Endangered THR/T: Threatened SC: Special Concern NAR: Not at Risk

Table 3-1: NHIC Species Records - Nation Rise

| Scientific Name        | Common Name              | S-<br>Rank | COSEWIC<br>Status <sup>4</sup> | SARO Status3 |
|------------------------|--------------------------|------------|--------------------------------|--------------|
| Lanius Iudovicianus    | Loggerhead Shrike        | S2B        | END                            | END          |
| Chelydra serpentina    | Snapping Turtle          | S3         | SC                             | SC           |
| Dolichonyx oryzivorus  | Bobolink                 | S4B        | THR                            | THR          |
| Sturnella magna        | Eastern Meadowlark       | S4B        | THR                            | THR          |
| Emydoidea blandingii   | Blanding's Turtle        | S3         | THR                            | THR          |
| Carex atlantica        | Atlantic Sedge           | S1         |                                |              |
| Weissia muhlenbergiana | Mhlenberg's Weissia      | S2         |                                |              |
| Restricted Species     | No information available |            |                                |              |