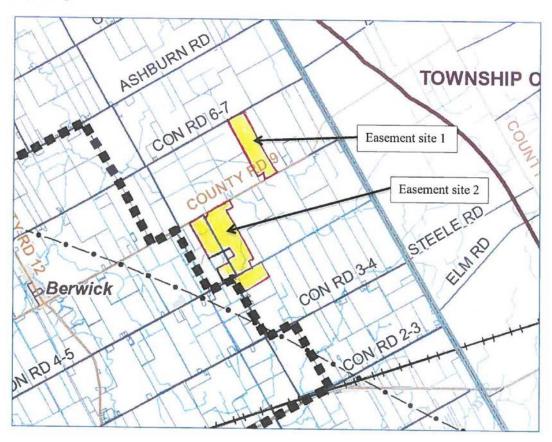

| 3.2.6 LRP Site Considerations Requirements                                                                                                                                                                                                                                                                                                                                                                                                             | DNV GL Review / Comment                                                                                                                                                                                                                                                                                                                                                                                                                                                                                                                                                                                                                                                                                                 | Requirement Satisfaction |
|--------------------------------------------------------------------------------------------------------------------------------------------------------------------------------------------------------------------------------------------------------------------------------------------------------------------------------------------------------------------------------------------------------------------------------------------------------|-------------------------------------------------------------------------------------------------------------------------------------------------------------------------------------------------------------------------------------------------------------------------------------------------------------------------------------------------------------------------------------------------------------------------------------------------------------------------------------------------------------------------------------------------------------------------------------------------------------------------------------------------------------------------------------------------------------------------|--------------------------|
| (15) (v) within or Abutting a recognized heritage resource (including Properties protected under the Ontario Heritage Act, RSO 1990,c O.18, Properties included on a list or register of heritage resources maintained by the Municipality, Properties that are the subject of a local or provincial plaque, or Properties that are set aside as a national historic site of Canada under Section 42 of the Canada National Parks Act, SC 2000, c 32). | DNV GL confirms that this item is included in the Site Considerations, see General Map. Sources are listed in Table 4-1.  DNV GL identified one Trust natural heritage conservation easement site (Easement Site 1) abutting the Site to the east, south of County Road 9. The two nearest Ontario Trust Easement sites are over 4 kilometers from the Site Outer Boundary. Moreover, there are two cemeteries within the Site Outer Boundary, namely Berwick United Cemetery within the town of Berwick and Goldfield's Community Cemetery near the corner of Goldfield Road and County Road 43. There is also one cemetery, St Bernard's Roman Catholic Cemetery, abutting the Site on County Road 43, west of Finch. |                          |