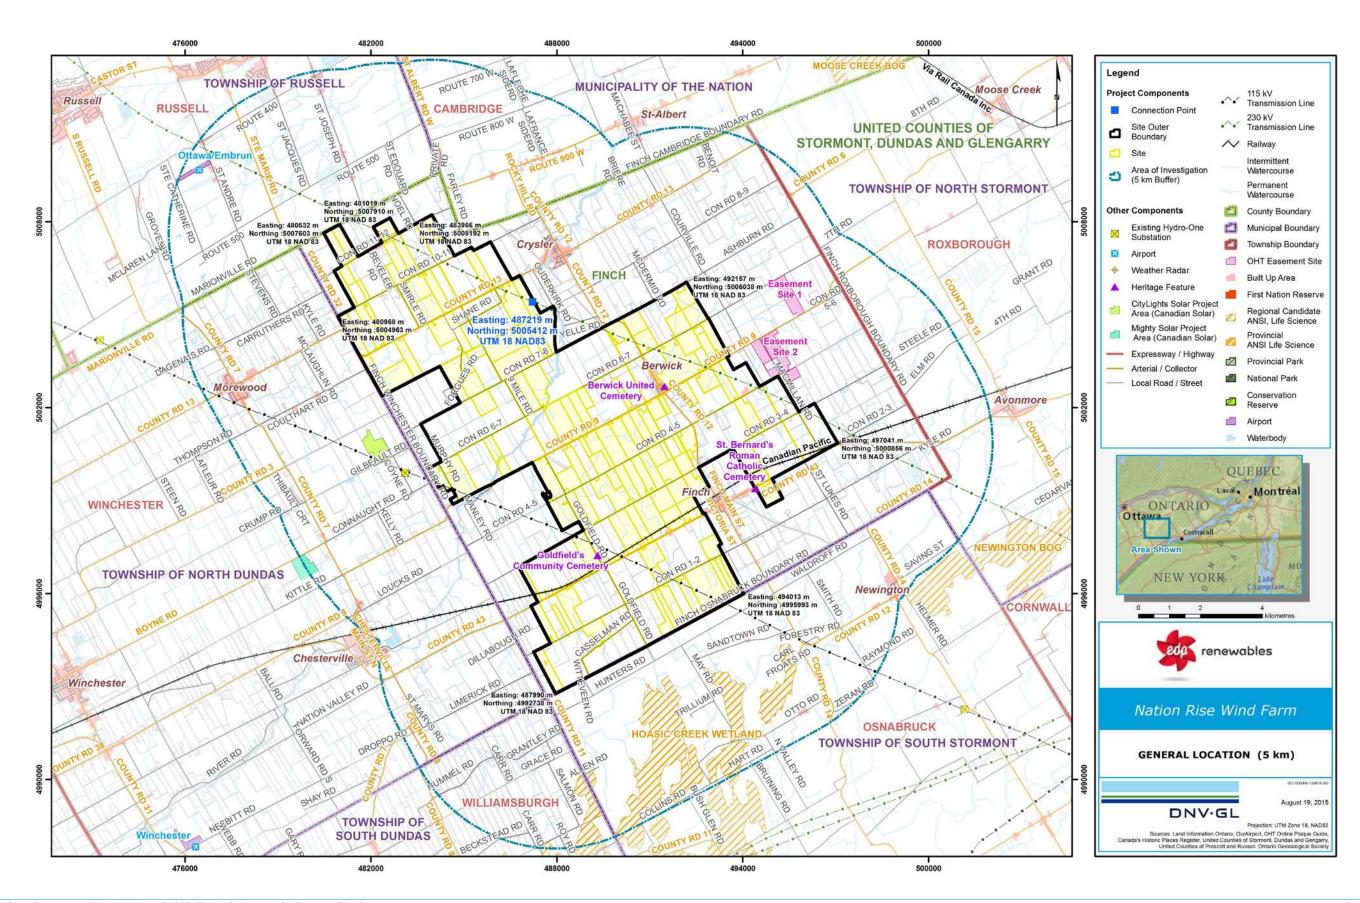

| 3.2.6 LRP Site Considerations Requirements                                                                                                                                                                                                                                                                                                                                                                                                                                                                                                                                                                                                                                                       | DNV GL Review / Comment                                                                                                                                                                                                                                                      | Requirement Satisfaction                                                                                                                                                                                                                                                                                                                                                                                                                                                              |
|--------------------------------------------------------------------------------------------------------------------------------------------------------------------------------------------------------------------------------------------------------------------------------------------------------------------------------------------------------------------------------------------------------------------------------------------------------------------------------------------------------------------------------------------------------------------------------------------------------------------------------------------------------------------------------------------------|------------------------------------------------------------------------------------------------------------------------------------------------------------------------------------------------------------------------------------------------------------------------------|---------------------------------------------------------------------------------------------------------------------------------------------------------------------------------------------------------------------------------------------------------------------------------------------------------------------------------------------------------------------------------------------------------------------------------------------------------------------------------------|
| (6) The boundaries of any geographic township (identified pursuant to the Territorial Division Act, 2002, SO 2002, c 17, Sched. E) in which the Large Renewable Project or the Connection Line is to be located, in whole or in part, including the identity of the geographic township                                                                                                                                                                                                                                                                                                                                                                                                          | DNV GL confirms that this item is Included in the Site Considerations, see Municipal Boundaries Map.                                                                                                                                                                         |                                                                                                                                                                                                                                                                                                                                                                                                                                                                                       |
| (7) any "highway" (as defined in the Highway Traffic Act, RSO 1990, c H.8) crossing or located within 5 kilometers of the Site or the proposed Connection Line, including the location, name and number of each such highways                                                                                                                                                                                                                                                                                                                                                                                                                                                                    | DNV GL confirms that this item is Included in the Site<br>Considerations, see General Location Map and Town Roads<br>within 5 km Map.                                                                                                                                        |                                                                                                                                                                                                                                                                                                                                                                                                                                                                                       |
| (8) any "railway" (as defined in the Canada Transportation Act, SC 1996, c 10) crossing or located within 5 kilometers of the Site or the proposed Connection Line, including the location and name of each such railways;                                                                                                                                                                                                                                                                                                                                                                                                                                                                       | DNV GL confirms that this item is Included in the Site Considerations, see General Location Map.                                                                                                                                                                             | A copy of the Site Considerations Information (including copies of any background reports, sources or materials) must be continuously posted on the Large Renewable Project Website from the date that is at least fifteen                                                                                                                                                                                                                                                            |
| (9) any national park (identified in Schedule 1 of the Canada National Parks Act, SC 2000, c 32), provincial park or conservation reserve (identified pursuant to the Provincial Parks and Conservation Reserves Act, 2006, SO 2006, c 12) located within 120 meters of the Site or the proposed Connection Line, including the location and name of such parks or conservation reserves;                                                                                                                                                                                                                                                                                                        | DNV GL confirms that this item is Included in the Site Considerations, see General Location Map.  DNV GL did not identify any Provincial Park, National Park or Conservation Reserve within 120 m of the Site.                                                               | <ul> <li>(15) days prior to the date of the public community meeting identified in response to Subsection 3.2.6(c), and continuing until the IESO announces the Selected Proponents for this LRP I RFP, if any.</li> <li>A copy of the Site Considerations Information must have been delivered to the clerk of each Project Community, if applicable, and any other designated official prescribed by each Project Community, acting reasonably.</li> </ul>                          |
| (10) any airports, aerodromes and weather radars located within 5 kilometers of the Site or the proposed Connection Line, including the location and name of such airports, aerodromes and weather radars;                                                                                                                                                                                                                                                                                                                                                                                                                                                                                       | DNV GL confirms that this item is Included in the Site Considerations, see General Location Map.  DNV GL identified one airport, the Ottawa/Embrun Airport, within 5 km of the Site. DNV GL did not identify any aerodrome or weather radar within 5 kilometers of the Site. | This requirement shall be satisfied by: (i) the completion of the <b>Prescribed</b> Form – Site Considerations Confirmation attaching the Site Considerations Information (including reference to any background reports and sources, which must be published on the Registered Proponent's website) and confirming that, in the view of a qualified Independent Engineer, the Site Considerations                                                                                    |
| (11) the Property boundaries for each Property on which the Site is located, each Property that Abuts Property on which the Site is located, each Property where the proposed Connection Line will be situated, and each Property that abuts a Property where the Connection Line will be situated;                                                                                                                                                                                                                                                                                                                                                                                              | DNV GL confirms that this item is Included in the Site Considerations, see Detailed Maps.                                                                                                                                                                                    | Information is complete, accurate and consistent with this LRP I RFP and accepted methodologies, industry standards and best practice, provided that: (i) the Independent Engineer may rely on the views of one or more individuals who have the qualifications, training, expertise and experience in carrying out studies or evaluations as recommended or                                                                                                                          |
| (12) any Permanent Known Water Body located within 120 meters of the Site or the proposed Connection Line, including the location and, if applicable, the common name associated with such Permanent Known Water Body;                                                                                                                                                                                                                                                                                                                                                                                                                                                                           | DNV GL confirms that this item is Included in the Site Considerations, see Detailed Maps.                                                                                                                                                                                    | required by the Renewable Energy Approval and other equivalent environmental assessments or approvals (each a " Qualified Third Party "); and (ii) the Independent Engineer must identify and provide a summary of the qualifications, training, expertise and experience of each Qualified                                                                                                                                                                                           |
| (13) if the Large Renewable Project is to utilize On-Shore Wind as it Renewable Fuel: (i) the location of any other Renewable Generating Facilities that utilize On-Shore Wind as a Renewable Fuel that have been constructed and are located within 5 kilometers of the Site clearly identifying the location of each turbine; and (2) the location of the project site boundary for any proposed but unconstructed Renewable Generating Facilities that utilize On-Shore Wind as a Renewable Fuel that are located within 5 kilometers of the Site and which have received a Renewable Energy Approval as indicated at www.ontario.ca/environment-and-energy/renewable-energy-projects-listing | DNV GL confirms that this item is Included in the Site Considerations, see General Location Map.  DNV GL identified two Solar Farms within 5 km of the Site: CityLights Solar Project and Mighty Solar Project, both are owned by Canadian Solar.                            | Third Party that it relies upon ; and (2) the Registered Proponent's confirmation in the Prescribed Form –Registered Proponent Declarations and substantiating evidence which must include: (i) a screenshot of the Large Renewable Project Website with the Site Considerations Information posted with the date and URL clearly shown; and (ii) copies of courier transmittal sheets evidencing delivery of the Site Considerations Information to each of the Project Communities. |

| 3.2.6 LRP Site Considerations Requirements                                                                                                                                                                                                                                                                                                                                                                                                             | DNV GL Review / Comment                                                                                                                                                                                                                                                                                                                                                                                                                                                                                                                                                                                                                                                                                                 | Requirement Satisfaction |
|--------------------------------------------------------------------------------------------------------------------------------------------------------------------------------------------------------------------------------------------------------------------------------------------------------------------------------------------------------------------------------------------------------------------------------------------------------|-------------------------------------------------------------------------------------------------------------------------------------------------------------------------------------------------------------------------------------------------------------------------------------------------------------------------------------------------------------------------------------------------------------------------------------------------------------------------------------------------------------------------------------------------------------------------------------------------------------------------------------------------------------------------------------------------------------------------|--------------------------|
| (15) (v) within or Abutting a recognized heritage resource (including Properties protected under the Ontario Heritage Act, RSO 1990,c O.18, Properties included on a list or register of heritage resources maintained by the Municipality, Properties that are the subject of a local or provincial plaque, or Properties that are set aside as a national historic site of Canada under Section 42 of the Canada National Parks Act, SC 2000, c 32). | DNV GL confirms that this item is included in the Site Considerations, see General Map. Sources are listed in Table 4-1.  DNV GL identified one Trust natural heritage conservation easement site (Easement Site 1) abutting the Site to the east, south of County Road 9. The two nearest Ontario Trust Easement sites are over 4 kilometers from the Site Outer Boundary. Moreover, there are two cemeteries within the Site Outer Boundary, namely Berwick United Cemetery within the town of Berwick and Goldfield's Community Cemetery near the corner of Goldfield Road and County Road 43. There is also one cemetery, St Bernard's Roman Catholic Cemetery, abutting the Site on County Road 43, west of Finch. |                          |