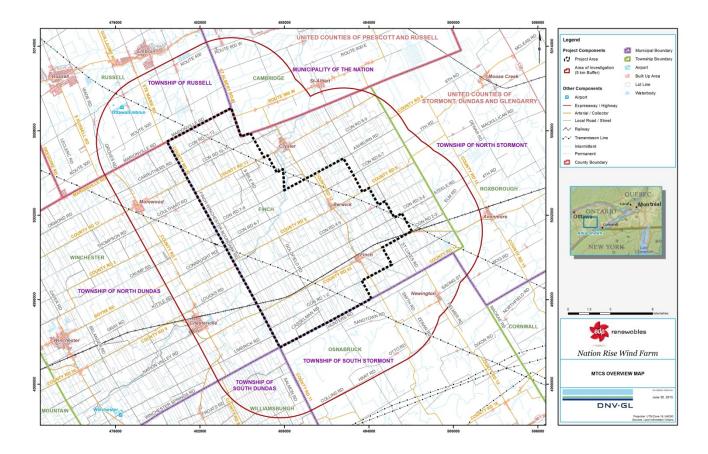

|
| St. Andrews<br>West                                                            | South<br>Stormont Twp | Quinn's Store & Hotel                                                                  | 3815        | 1865 | Stormont, Dundas and Glengarry    |
| County Rd<br>18 &<br>Conession<br>6, St.<br>Andrews<br>West                    | South<br>Stormont Twp | Site of Simon Fraser's mills                                                           |             |      | Stormont, Dundas<br>and Glengarry |
| County Rd<br>18 &<br>Highway<br>138, St.<br>Andrews                            | South<br>Stormont Twp | St. Andrews Roman Catholic<br>Church, parish house &<br>cemetery                       | 3855        | 1860 | Stormont, Dundas and Glengarry    |

#### **Ontario Heritage Trust**







An agency of the Government of Ontario

VIA MAIL AND EMAIL

July 8, 2015

Francis Langelier, GIS Team Lead GL Garrad Hassan Canada Inc. DNV GL - Energy 4100 Rue Molson, Suite 100 Montreal, QC H1Y 3N1

Dear Mr. Langelier:

LRP | RFP Information Request - Nation Rise Wind Farm Project

We are in receipt of your emails and accompanying mappings to the Ontario Heritage Trust with respect to the LRP | RFP Information Request concerning the above-noted proposed renewable energy project.

As the Province's lead heritage agency, the Trust is mandated to preserve, protect and promote the conservation of the Province's rich natural and cultural heritage. In carrying out the above mandate, the Trust protects many significant cultural heritage and natural heritage sites across Ontario through owne